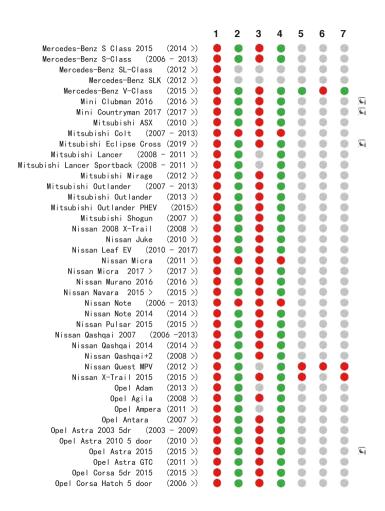

### **Car Compatibility List**

#### www.chicco.com

This car seat is suitable to fix into seat positions in most cars. The numbers on the diagram below correspond with the vehicle fitting positions listed in the following pages.

If your child restraint can be fitted, it is marked with 
If your child restraint cannot be fitted, it is marked with

i-Size vehicles are marked with

Vehicles with under-floor storage boxes are marked with \$8! -Please consult your vehicle user manual or dealer when fitting this seat in a vehicle with under-floor storage boxes.

Vehicles with a cabin roof height which could restrict the seat being installed forward facing are marked with!

If your vehicle is not listed in this manual or it is not marked with either a oo then please refer to your vehicle's handbook or contact the manufacturer for further information.

Seat positions in other cars may also be suitable to accept the child restraint. If in doubt, consult either the child restraint manufacturer or the retailer.

Before you purchase the vehicle, check that it is equipped with the appropriate anchorages.

ALWAYS give priority to the rear seats of your vehicle.

DO NOT fit your child restraint onto a vehicle seat fitted with an airbag, unless it can be, and is deactivated. Death or serious injuries can be caused by an activated AIRBAG system.

This fitting-list was carefully prepared using scientific data collected from both vehicle and car seat. No liability is accepted for the accuracy of the list, which is for guidance purposes only. You are advised to check that the seat you purchase is compatible with your car at the time of purchase.