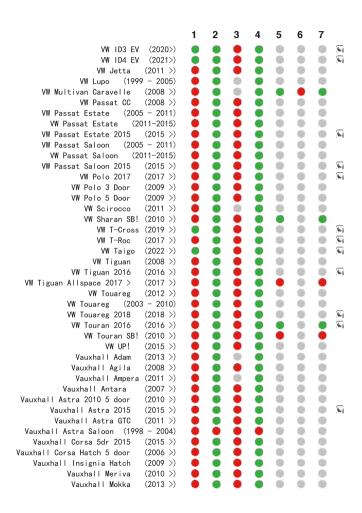

### **Car Compatibility List**

#### www.chicco.com

This car seat is suitable to fix into seat positions in most cars. The numbers on the diagram below correspond with the vehicle fitting positions listed in the following pages.

If your child restraint can be fitted, it is marked with 
If your child restraint cannot be fitted, it is marked with

i-Size vehicles are marked with

Vehicles with under-floor storage boxes are marked with \$8! -Please consult your vehicle user manual or dealer when fitting this seat in a vehicle with under-floor storage boxes.

Vehicles with a cabin roof height which could restrict the seat being installed forward facing are marked with!

If your vehicle is not listed in this manual or it is not marked with either a oo then please refer to your vehicle's handbook or contact the manufacturer for further information.

Seat positions in other cars may also be suitable to accept the child restraint. If in doubt, consult either the child restraint manufacturer or the retailer.

Before you purchase the vehicle, check that it is equipped with the appropriate anchorages.

ALWAYS give priority to the rear seats of your vehicle.

DO NOT fit your child restraint onto a vehicle seat fitted with an airbag, unless it can be, and is deactivated. Death or serious injuries can be caused by an activated AIRBAG system.

This fitting-list was carefully prepared using scientific data collected from both vehicle and car seat. No liability is accepted for the accuracy of the list, which is for guidance purposes only. You are advised to check that the seat you purchase is compatible with your car at the time of purchase.