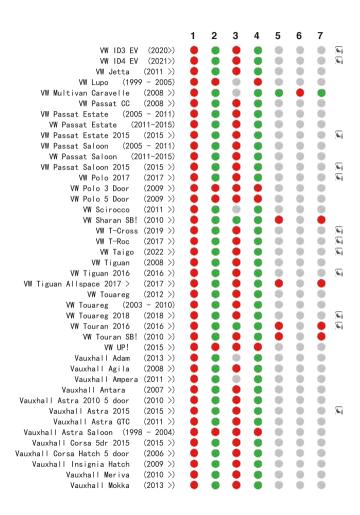

# Chicco Bi-Seat i-Size (100-150 cm) forward facing: Isofix connectors + 3-point vehicle belt

|                            |                              | 1        | 2        | 3        | 4        | 5        | 6 | 7   |   |
|----------------------------|------------------------------|----------|----------|----------|----------|----------|---|-----|---|
|                            |                              |          | _        | 3        | 4        | _        | _ | ′   |   |
|                            | 2008 >)                      | 9        | <b>9</b> | 9        | <b>9</b> | 0        | 0 | 9   | _ |
| · ·                        | 2016 >)                      | 9        | <b>9</b> | 9        | <b>9</b> | 0        | 0 | 9   | 6 |
|                            | 2016 >)                      | 9        |          | 9        | <b>9</b> | <b>9</b> | 0 | 9   |   |
| Ford B-Max (               | 2012 >)                      | <b>9</b> |          | <b>9</b> |          | 0        | 0 | 0   |   |
|                            | 2011 >)                      | •        | <b>8</b> | •        | <b>9</b> | 0        | 0 | 0   |   |
| Ford C-Max SB! (2003       | - 2013)                      | •        | •        | •        | •        | 0        | 9 | 0   |   |
| Ford EcoSport (            | 2015 >)                      | •        | <b>3</b> | •        | <b>3</b> | 0        | 9 | 0   | 6 |
| Ford Edge SB! (            | 2016 >)                      | <b>(</b> | <b>3</b> | <b>(</b> |          | <b>9</b> | 0 | 9   |   |
| Ford Fiesta 2004 3Dr (2004 | - 2008)                      |          | <b>(</b> |          | <b>9</b> | 0        | 0 | 0   |   |
| Ford Fiesta 2008 (         | 2008 >)                      | <b>(</b> | <b>3</b> | <b>(</b> |          | 0        | 0 | 0   |   |
| Ford Fiesta 2017 > (       | 2017 >)                      |          | <b>8</b> | 0        | <b>3</b> | 0        | 0 | 0   | 6 |
| Ford Focus (               | 2010 >)                      | •        | <b>8</b> | •        | 8        | 0        | 0 | 0   |   |
| Ford Focus 2005 (2005)     | - 2009)                      |          |          |          |          | 0        | 0 | 0   |   |
| Ford Focus 2018 (          | 2018 >)                      | •        |          |          |          | 0        | 0 | 0   | 6 |
| Ford Focus EV              | (2015>)                      |          |          |          |          | (1)      | 0 | (6) |   |
|                            | - 2004)                      | ŏ        | ŏ        | ŏ        | ŏ        | 0        | 0 | 0   |   |
| Ford Galaxy (              | 2006 >)                      | ŏ        | ŏ        | ŏ        | ě        | •        | 0 |     |   |
|                            | - 2013)                      | ŏ        | ě        | 0        |          | 0        | 0 | (0) |   |
|                            | 2016 >)                      | ă        | ě        | ě.       |          | 0        | 0 | 0   | 6 |
|                            | - 2012)                      | ă        | <u> </u> | ă        |          | 0        | 0 | 0   |   |
| _                          | 2013 >)                      | ă        | <u> </u> | ă        |          | 6        | 0 | 0   |   |
|                            | 2017 >)                      | ă        | ă        | ă        |          | 0        | 0 | 0   | 6 |
|                            | 2020 >)                      | ă        | ă        | ă        |          | 0        | 0 | 0   | 6 |
|                            | - 2007)                      | ă        | ă        | ă        | ă        | 0        | 0 | 6   |   |
|                            | 2007 >)                      | ă        | <u> </u> | ă        | <u> </u> | 0        | 0 | 0   |   |
|                            | 2015 >)                      | ă        | <u> </u> | 6        |          | 0        | 0 | 6   |   |
| =                          | 2015 >)                      | ă        | ă        | 6        | ă        | 0        | 0 | 0   |   |
| · .                        | 2022 >)                      | ă        | ~        | ă        |          | 0        | 0 | 0   | 6 |
|                            | 2014 >)                      | ž        | ~        | ž        | ~        | 0        | 0 | 0   | 6 |
|                            | 2020 >)                      | <u> </u> | ~        | ž        | -        | 0        | 0 | 0   | 6 |
| ,                          | 2019 >)                      | <u> </u> | ~        | <u> </u> | -        | 0        | 0 | 0   | , |
|                            | 2006 >)                      | *        | ~        | *        | ~        | ~        | 0 | ~   |   |
|                            | 2015 >)                      | ×        | _        | *        | -        | <u> </u> | 0 | 7   |   |
|                            | 2013 >)                      | ×        | ~        | *        | -        | 6        | 0 | 0   | 6 |
|                            | 2021 >)                      | *        | _        | 7        | -        | 0        | 0 | -   | £ |
| ·                          | 2021 /)                      | 7        | _        | 7        | _        | 0        | 0 | -   |   |
| •                          | 2006 <i>&gt;)</i><br>- 2012) | 7        | _        | 7        |          | 0        |   | 0   |   |
|                            |                              | 7        | _        | 7        | _        | 0        | 9 | 0   |   |
|                            | 2012 >)                      | 7        | _        | 7        | •        | -        | 9 | -   |   |
|                            | 2019 >)                      | 7        |          | 7        |          | <u> </u> | 9 | -   |   |
| •                          | 2012 >)                      | <u> </u> |          | <u> </u> |          | 9        | 9 | 9   |   |
|                            | - 2011)                      | 7        | •        | <u></u>  | -        | 9        | 0 | 9   | _ |
| Honda Civic 2017 (         | 2017 >)                      |          |          |          |          | db.      | 9 | 9   | 6 |