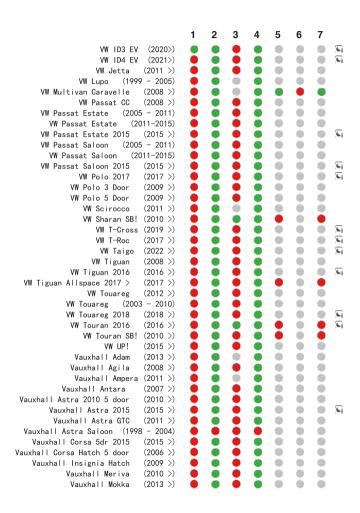

### **Car Compatibility List**

#### www.chicco.com

This car seat is suitable to fix into seat positions in most cars. The numbers on the diagram below correspond with the vehicle fitting positions listed in the following pages.

If your child restraint can be fitted, it is marked with 
If your child restraint cannot be fitted, it is marked with

i-Size vehicles are marked with

Vehicles with under-floor storage boxes are marked with \$8! -Please consult your vehicle user manual or dealer when fitting this seat in a vehicle with under-floor storage boxes.

Vehicles with a cabin roof height which could restrict the seat being installed forward facing are marked with!

If your vehicle is not listed in this manual or it is not marked with either a oo then please refer to your vehicle's handbook or contact the manufacturer for further information.

Seat positions in other cars may also be suitable to accept the child restraint. If in doubt, consult either the child restraint manufacturer or the retailer.

Before you purchase the vehicle, check that it is equipped with the appropriate anchorages.

ALWAYS give priority to the rear seats of your vehicle.

DO NOT fit your child restraint onto a vehicle seat fitted with an airbag, unless it can be, and is deactivated. Death or serious injuries can be caused by an activated AIRBAG system.

This fitting-list was carefully prepared using scientific data collected from both vehicle and car seat. No liability is accepted for the accuracy of the list, which is for guidance purposes only. You are advised to check that the seat you purchase is compatible with your car at the time of purchase.