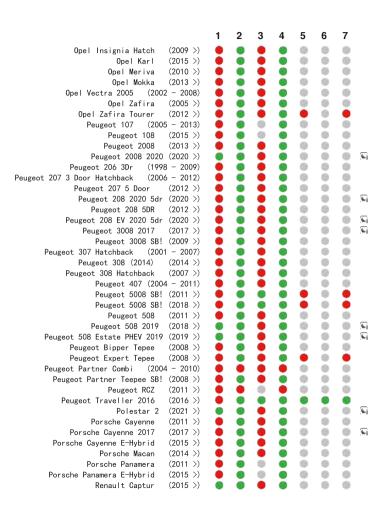

# Chicco Bi-Seat i-Size (76-105 cm) forward facing with Full 360 i-Size Base: Isofix connectors + Support Leg

|                            |          | 1        | 2        | 3          | 4        | 5        | 6   | _   |     |
|----------------------------|----------|----------|----------|------------|----------|----------|-----|-----|-----|
|                            |          |          | 2        | 3          | 4        | o        | -   | 7   |     |
|                            | (2008 >) | 9        |          | 9          |          | 0        | 0   | 9   | _   |
| FIAT Tipo 2016             | (2016 >) | 9        | <b>8</b> | 9          |          | 0        | 0   | 9   | 6   |
|                            | (2016 >) | <b>9</b> | <b>8</b> | 9          | <b>8</b> | <b>9</b> | 0   | 9   |     |
| Ford B-Max                 | (2012 >) |          |          | <b>9</b>   |          | 0        | 0   | 0   |     |
| Ford C-Max 2013            | (2011 >) | <b>(</b> |          | <b>(9)</b> |          | 0        | 0   | 0   |     |
| Ford C-Max SB! (2003       | - 2013)  | <b>(</b> | <b>9</b> | <b>(9)</b> | <b>(</b> | 0        | 0   | 0   |     |
| Ford EcoSport              | (2015 >) | ٠        |          | •          |          | 0        | 0   | 0   | 6   |
| Ford Edge SB!              | (2016 >) | ٠        |          | •          |          |          | 0   | •   |     |
| Ford Fiesta 2004 3Dr (2004 | - 2008)  |          | <b>9</b> | <b>9</b>   |          | 0        | 0   | 0   |     |
| Ford Fiesta 2008           | (2008 >) |          |          | <b>9</b>   |          | 0        | 0   | 0   |     |
| Ford Fiesta 2017 >         | (2017 >) | <b>(</b> |          | <b>9</b>   |          | 0        | 0   | 0   | 6   |
| Ford Focus                 | (2010 >) |          | <b>3</b> | •          |          | 0        | 0   | 0   |     |
| Ford Focus 2005 (2005      | - 2009)  |          | •        | •          | •        | 0        | 0   | 0   |     |
| Ford Focus 2018            | (2018 >) | •        | •        | •          |          | 0        | 0   | 0   | 6   |
| Ford Focus EV              | (2015>)  | 0        | <b>8</b> | •          |          | 0        | 0   | 0   |     |
| Ford Focus Mk1 (1998       | - 2004)  | •        | •        | •          | •        | 0        | 0   | 0   |     |
| Ford Galaxy                | (2006 >) | 0        |          | •          |          |          | 0   |     |     |
| Ford Ka (2009              | - 2013)  | •        |          | 0          |          | 0        | 0   | 0   |     |
| Ford Ka+ 2016              | (2016 >) | •        |          |            | 0        | 0        | 0   | 0   | 6   |
| Ford Kuga 2008 (2008       | - 2012)  | •        |          | •          | 0        | 0        | 0   | 0   |     |
| _                          | (2013 >) | •        |          | •          |          | (0)      | 0   | (1) |     |
| _                          | (2017 >) | ŏ        |          | ě          |          | 0        | 0   | 0   | 6   |
| 9                          | (2020 >) | ŏ        |          | ě          |          | 0        | 0   | 0   | 6   |
|                            | - 2007)  | ŏ        | ŏ        | ě          | ŏ        | 0        | 0   | 0   |     |
| Ford Mondeo Estate         | (2007 >) | ŏ        |          | ě          |          | (0)      | 0   | (0) |     |
|                            | (2015 >) | ă        | ă        | (0)        | ă        | 0        | (0) | (0) |     |
| =                          | (2015 >) | ă        | ă        | 69         | ă        | 0        | 0   | 0   |     |
| · .                        | (2022 >) | ă        |          | •          |          | 0        | 0   | 0   | 6   |
|                            | (2014 >) | ă        |          | ě          |          | 0        | 0   | 0   | 6   |
|                            | (2020 >) | ě        |          | ě          |          | 60       | 0   | 0   | 6   |
|                            | (2019 >) | ă        |          | ă          |          | (6)      | 0   | 0   |     |
|                            | (2006 >) | ă        |          | ă          |          | ă        | 0   | ă   |     |
|                            | (2015 >) | ă        |          | ă          |          | ă        | 0   | ă   |     |
|                            | (2021 >) | ă        |          | ă          |          | 60       | 0   | 0   | 6   |
|                            | (2021 >) | ă        | ă        | ă          | <u> </u> | 0        | 0   | 0   | 6   |
|                            | (2008 >) | ă        |          | ă          |          | 0        | 0   | (0) | .=1 |
|                            | - 2012)  | ă        | ă        | ă          | ă        | 0        | 0   | 6   |     |
|                            | (2012 >) | ă        | ă        | ă          | ă        | 0        | 0   | 6   |     |
|                            | (2012 >) | ă        |          | ă          | •        | <u> </u> | 0   | •   |     |
|                            | (2017 >) | ă        |          | ă          |          | 6        | 0   | (0) |     |
|                            | - 2011)  | ă        |          | ă          |          | (0)      | 0   | 6   |     |
|                            | (2017 >) | ~        | <u> </u> | <u>~</u>   |          | (0)      | 0   | (0) | 6   |
| nonda GIVIC 2017           | (2017 /) |          |          | -          |          | 400      | 400 | 400 |     |