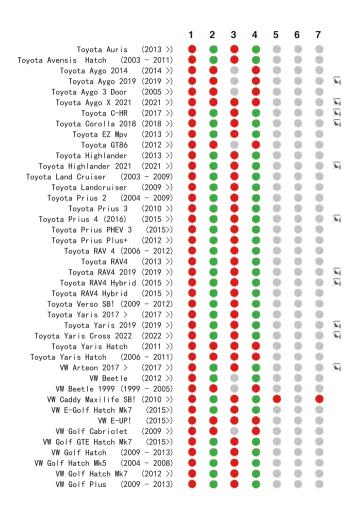

# Chicco Bi-Seat i-Size (100-150 cm) forward facing: Isofix connectors + 3-point vehicle belt

|                            |                              | 1        | 2        | 3        | 4        | 5        | 6 | 7   |   |
|----------------------------|------------------------------|----------|----------|----------|----------|----------|---|-----|---|
|                            |                              |          | _        | 3        | 4        | _        | _ | ′   |   |
|                            | 2008 >)                      | 9        | <b>9</b> | 9        | <b>9</b> | 0        | 0 | 9   | _ |
| · ·                        | 2016 >)                      | 9        | <b>9</b> | 9        | <b>9</b> | 0        | 0 | 9   | 6 |
|                            | 2016 >)                      | 9        |          | 9        | <b>9</b> | <b>9</b> | 0 | 9   |   |
| Ford B-Max (               | 2012 >)                      | <b>9</b> |          | <b>9</b> |          | 0        | 0 | 0   |   |
|                            | 2011 >)                      | •        | <b>8</b> | •        | <b>9</b> | 0        | 0 | 0   |   |
| Ford C-Max SB! (2003       | - 2013)                      | •        | •        | •        | •        | 0        | 9 | 0   |   |
| Ford EcoSport (            | 2015 >)                      | •        | <b>3</b> | •        | <b>3</b> | 0        | 9 | 0   | 6 |
| Ford Edge SB! (            | 2016 >)                      | <b>(</b> | <b>3</b> | <b>(</b> |          | <b>9</b> | 0 | 9   |   |
| Ford Fiesta 2004 3Dr (2004 | - 2008)                      |          | <b>(</b> |          | <b>9</b> | 0        | 0 | 0   |   |
| Ford Fiesta 2008 (         | 2008 >)                      | <b>(</b> | <b>3</b> | <b>(</b> |          | 0        | 0 | 0   |   |
| Ford Fiesta 2017 > (       | 2017 >)                      |          | <b>8</b> | 0        | <b>3</b> | 0        | 0 | 0   | 6 |
| Ford Focus (               | 2010 >)                      | •        | <b>8</b> | •        | 8        | 0        | 0 | 0   |   |
| Ford Focus 2005 (2005)     | - 2009)                      |          |          |          |          | 0        | 0 | 0   |   |
| Ford Focus 2018 (          | 2018 >)                      | •        |          |          |          | 0        | 0 | 0   | 6 |
| Ford Focus EV              | (2015>)                      |          |          |          |          | (1)      | 0 | (6) |   |
|                            | - 2004)                      | ŏ        | ŏ        | ŏ        | ŏ        | 0        | 0 | 0   |   |
| Ford Galaxy (              | 2006 >)                      | ŏ        | ŏ        | ŏ        | ě        | •        | 0 |     |   |
|                            | - 2013)                      | ŏ        | ě        | 0        |          | 0        | 0 | (0) |   |
|                            | 2016 >)                      | ă        | ě        | ě.       |          | 0        | 0 | 0   | 6 |
|                            | - 2012)                      | ă        | <u> </u> | ă        |          | 0        | 0 | 0   |   |
| _                          | 2013 >)                      | ă        | <u> </u> | ă        |          | 6        | 0 | 0   |   |
|                            | 2017 >)                      | ă        | ă        | ă        |          | 0        | 0 | 0   | 6 |
|                            | 2020 >)                      | ă        | ă        | ă        |          | 0        | 0 | 0   | 6 |
|                            | - 2007)                      | ă        | ă        | ă        | ă        | 0        | 0 | 6   |   |
|                            | 2007 >)                      | ă        | <u> </u> | ă        | <u> </u> | 0        | 0 | 0   |   |
|                            | 2015 >)                      | ă        | <u> </u> | 6        |          | 0        | 0 | 6   |   |
| =                          | 2015 >)                      | ă        | ă        | 6        | ă        | 0        | 0 | 0   |   |
| · .                        | 2022 >)                      | ă        | ~        | ă        |          | 0        | 0 | 0   | 6 |
|                            | 2014 >)                      | ž        | ~        | ž        | ~        | 0        | 0 | 0   | 6 |
|                            | 2020 >)                      | <u> </u> | ~        | ž        | -        | 0        | 0 | 0   | 6 |
| ,                          | 2019 >)                      | <u> </u> | ~        | <u> </u> | -        | 0        | 0 | 0   | , |
|                            | 2006 >)                      | *        | ~        | *        | ~        | ~        | 0 | ~   |   |
|                            | 2015 >)                      | ×        | _        | *        | -        | <u> </u> | 0 | 7   |   |
|                            | 2013 >)                      | ×        | ~        | *        | -        | 6        | 0 | 0   | 6 |
|                            | 2021 >)                      | *        | _        | 7        | -        | 0        | 0 | -   | £ |
| ·                          | 2021 /)                      | 7        | _        | 7        | _        | 0        | 0 | -   |   |
| •                          | 2006 <i>&gt;)</i><br>- 2012) | 7        | _        | 7        |          | 0        |   | 0   |   |
|                            |                              | 7        | _        | 7        | _        | 0        | 9 | 0   |   |
|                            | 2012 >)                      | 7        | _        | 7        | •        | -        | 9 | -   |   |
|                            | 2019 >)                      | 7        |          | 7        |          | <u> </u> | 9 | -   |   |
| •                          | 2012 >)                      | <u> </u> |          | <u> </u> |          | 9        | 9 | 9   |   |
|                            | - 2011)                      | 7        | •        | <u></u>  | -        | 9        | 0 | 9   | _ |
| Honda Civic 2017 (         | 2017 >)                      |          |          |          |          | db.      | 9 | 9   | 6 |