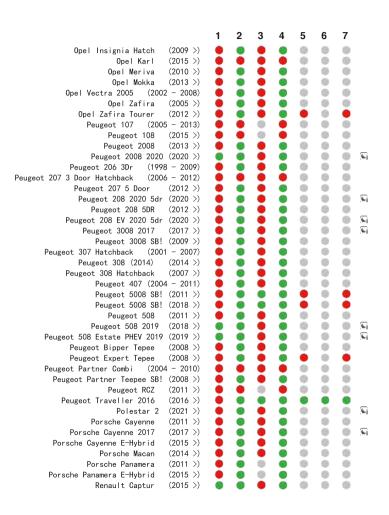

### **Car Compatibility List**

#### www.chicco.com

This car seat is suitable to fix into seat positions in most cars. The numbers on the diagram below correspond with the vehicle fitting positions listed in the following pages.

If your child restraint can be fitted, it is marked with 
If your child restraint cannot be fitted, it is marked with

i-Size vehicles are marked with

Vehicles with under-floor storage boxes are marked with \$8! -Please consult your vehicle user manual or dealer when fitting this seat in a vehicle with under-floor storage boxes.

Vehicles with a cabin roof height which could restrict the seat being installed forward facing are marked with!

If your vehicle is not listed in this manual or it is not marked with either a oo then please refer to your vehicle's handbook or contact the manufacturer for further information.

Seat positions in other cars may also be suitable to accept the child restraint. If in doubt, consult either the child restraint manufacturer or the retailer.

Before you purchase the vehicle, check that it is equipped with the appropriate anchorages.

ALWAYS give priority to the rear seats of your vehicle.

DO NOT fit your child restraint onto a vehicle seat fitted with an airbag, unless it can be, and is deactivated. Death or serious injuries can be caused by an activated AIRBAG system.

This fitting-list was carefully prepared using scientific data collected from both vehicle and car seat. No liability is accepted for the accuracy of the list, which is for guidance purposes only. You are advised to check that the seat you purchase is compatible with your car at the time of purchase.