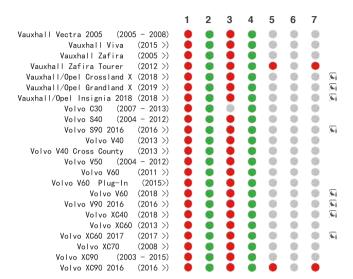

### **Car Compatibility List**

#### www.chicco.com

This car seat is suitable to fix into seat positions in most cars. The numbers on the diagram below correspond with the vehicle fitting positions listed in the following pages.

If your child restraint can be fitted, it is marked with 
If your child restraint cannot be fitted, it is marked with

i-Size vehicles are marked with

Vehicles with under-floor storage boxes are marked with \$8! -Please consult your vehicle user manual or dealer when fitting this seat in a vehicle with under-floor storage boxes.

Vehicles with a cabin roof height which could restrict the seat being installed forward facing are marked with!

If your vehicle is not listed in this manual or it is not marked with either a oo then please refer to your vehicle's handbook or contact the manufacturer for further information.

Seat positions in other cars may also be suitable to accept the child restraint. If in doubt, consult either the child restraint manufacturer or the retailer.

Before you purchase the vehicle, check that it is equipped with the appropriate anchorages.

ALWAYS give priority to the rear seats of your vehicle.

DO NOT fit your child restraint onto a vehicle seat fitted with an airbag, unless it can be, and is deactivated. Death or serious injuries can be caused by an activated AIRBAG system.

This fitting-list was carefully prepared using scientific data collected from both vehicle and car seat. No liability is accepted for the accuracy of the list, which is for guidance purposes only. You are advised to check that the seat you purchase is compatible with your car at the time of purchase.