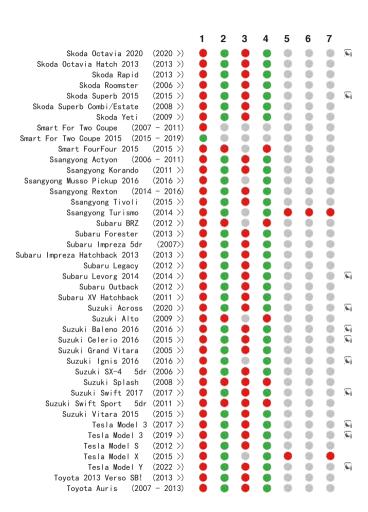

# Chicco Bi-Seat i-Size (76-105 cm) forward facing with Full 360 i-Size Base: Isofix connectors + Support Leg

|                            |          | 1        | 2        | 3          | 4        | 5        | 6   | _   |     |
|----------------------------|----------|----------|----------|------------|----------|----------|-----|-----|-----|
|                            |          |          | 2        | 3          | 4        | o        | -   | 7   |     |
|                            | (2008 >) | 9        |          | 9          |          | 0        | 0   | 9   | _   |
| FIAT Tipo 2016             | (2016 >) | 9        | <b>8</b> | 9          |          | 0        | 0   | 9   | 6   |
|                            | (2016 >) | <b>9</b> | <b>8</b> | 9          | <b>8</b> | <b>9</b> | 0   | 9   |     |
| Ford B-Max                 | (2012 >) |          |          | <b>9</b>   |          | 0        | 0   | 0   |     |
| Ford C-Max 2013            | (2011 >) | <b>(</b> |          | <b>(9)</b> |          | 0        | 0   | 0   |     |
| Ford C-Max SB! (2003       | - 2013)  | <b>(</b> | <b>9</b> | <b>(9)</b> | <b>(</b> | 0        | 0   | 0   |     |
| Ford EcoSport              | (2015 >) | ٠        |          | •          |          | 0        | 0   | 0   | 6   |
| Ford Edge SB!              | (2016 >) | ٠        |          | •          |          |          | 0   | •   |     |
| Ford Fiesta 2004 3Dr (2004 | - 2008)  |          | <b>9</b> | <b>9</b>   |          | 0        | 0   | 0   |     |
| Ford Fiesta 2008           | (2008 >) |          |          | <b>9</b>   |          | 0        | 0   | 0   |     |
| Ford Fiesta 2017 >         | (2017 >) | <b>(</b> |          | <b>9</b>   |          | 0        | 0   | 0   | 6   |
| Ford Focus                 | (2010 >) |          | <b>3</b> | •          |          | 0        | 0   | 0   |     |
| Ford Focus 2005 (2005      | - 2009)  |          | •        | •          | •        | 0        | 0   | 0   |     |
| Ford Focus 2018            | (2018 >) | •        | •        | •          |          | 0        | 0   | 0   | 6   |
| Ford Focus EV              | (2015>)  | 0        | <b>8</b> | •          |          | 0        | 0   | 0   |     |
| Ford Focus Mk1 (1998       | - 2004)  | •        | •        | •          | •        | 0        | 0   | 0   |     |
| Ford Galaxy                | (2006 >) | 0        |          | •          |          |          | 0   |     |     |
| Ford Ka (2009              | - 2013)  | •        |          | 0          |          | 0        | 0   | 0   |     |
| Ford Ka+ 2016              | (2016 >) | •        |          |            | 0        | 0        | 0   | 0   | 6   |
| Ford Kuga 2008 (2008       | - 2012)  | •        |          | •          | 0        | 0        | 0   | 0   |     |
| _                          | (2013 >) | •        |          | •          |          | (0)      | 0   | (1) |     |
| _                          | (2017 >) | ŏ        |          | ě          |          | 0        | 0   | 0   | 6   |
| 9                          | (2020 >) | ŏ        |          | ě          |          | 0        | 0   | 0   | 6   |
|                            | - 2007)  | ŏ        | ŏ        | ě          | ŏ        | 0        | 0   | 0   |     |
| Ford Mondeo Estate         | (2007 >) | ŏ        |          | ě          |          | (0)      | 0   | (0) |     |
|                            | (2015 >) | ă        | ă        | (0)        | ă        | 0        | (0) | (0) |     |
| =                          | (2015 >) | ă        | ă        | 69         | ă        | 0        | 0   | 0   |     |
| · .                        | (2022 >) | ă        |          | •          |          | 0        | 0   | 0   | 6   |
|                            | (2014 >) | ă        |          | ě          |          | 0        | 0   | 0   | 6   |
|                            | (2020 >) | ě        |          | ě          |          | 60       | 0   | 0   | 6   |
|                            | (2019 >) | ă        |          | ă          |          | (6)      | 0   | 0   |     |
|                            | (2006 >) | ă        |          | ă          |          | ă        | 0   | ă   |     |
|                            | (2015 >) | ă        |          | ă          |          | ă        | 0   | ă   |     |
|                            | (2021 >) | ă        |          | ă          |          | 60       | 0   | 0   | 6   |
|                            | (2021 >) | ă        | ă        | ă          | <u> </u> | 0        | 0   | 0   | 6   |
|                            | (2008 >) | ă        |          | ă          |          | 0        | 0   | (0) | .=1 |
|                            | - 2012)  | ă        | ă        | ă          | ă        | 0        | 0   | 6   |     |
|                            | (2012 >) | ă        | ă        | ă          | ă        | 0        | 0   | 6   |     |
|                            | (2012 >) | ă        |          | ă          | •        | <u> </u> | 0   | •   |     |
|                            | (2017 >) | ă        |          | ă          |          | 6        | 0   | (0) |     |
|                            | - 2011)  | ă        |          | ă          |          | (0)      | 0   | 6   |     |
|                            | (2017 >) | ~        | <u> </u> | <u>~</u>   |          | (0)      | 0   | (0) | 6   |
| nonda GIVIC 2017           | (2017 /) |          |          | -          |          | 400      | 400 | 400 |     |