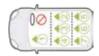

#### www.chicco.com

This car seat is suitable to fix into seat positions in most cars. The numbers on the diagram below correspond with the vehicle fitting positions listed in the following pages.

If your child restraint can be fitted, it is marked with 
If your child restraint cannot be fitted, it is marked with

i-Size vehicles are marked with

Vehicles with under-floor storage boxes are marked with \$8! -Please consult your vehicle user manual or dealer when fitting this seat in a vehicle with under-floor storage boxes.

Vehicles with a cabin roof height which could restrict the seat being installed forward facing are marked with!

If your vehicle is not listed in this manual or it is not marked with either a oo then please refer to your vehicle's handbook or contact the manufacturer for further information.

Seat positions in other cars may also be suitable to accept the child restraint. If in doubt, consult either the child restraint manufacturer or the retailer.

Before you purchase the vehicle, check that it is equipped with the appropriate anchorages.

ALWAYS give priority to the rear seats of your vehicle.

DO NOT fit your child restraint onto a vehicle seat fitted with an airbag, unless it can be, and is deactivated. Death or serious injuries can be caused by an activated AIRBAG system.