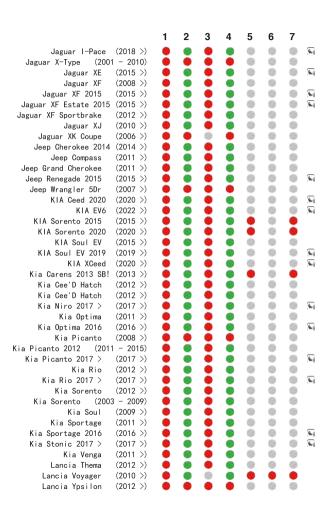

#### www.chicco.com

This car seat is suitable to fix into seat positions in most cars. The numbers on the diagram below correspond with the vehicle fitting positions listed in the following pages.

If your child restraint can be fitted, it is marked with 
If your child restraint cannot be fitted, it is marked with

i-Size vehicles are marked with

Vehicles with under-floor storage boxes are marked with \$8! -Please consult your vehicle user manual or dealer when fitting this seat in a vehicle with under-floor storage boxes.

Vehicles with a cabin roof height which could restrict the seat being installed forward facing are marked with!

If your vehicle is not listed in this manual or it is not marked with either a oo then please refer to your vehicle's handbook or contact the manufacturer for further information.

Seat positions in other cars may also be suitable to accept the child restraint. If in doubt, consult either the child restraint manufacturer or the retailer.

Before you purchase the vehicle, check that it is equipped with the appropriate anchorages.

ALWAYS give priority to the rear seats of your vehicle.

DO NOT fit your child restraint onto a vehicle seat fitted with an airbag, unless it can be, and is deactivated. Death or serious injuries can be caused by an activated AIRBAG system.

This fitting-list was carefully prepared using scientific data collected from both vehicle and car seat. No liability is accepted for the accuracy of the list, which is for guidance purposes only. You are advised to check that the seat you purchase is compatible with your car at the time of purchase.