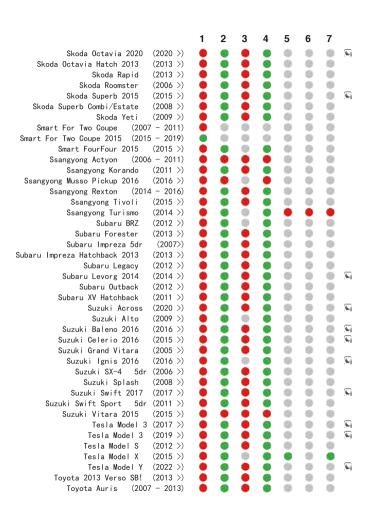

### **Car Compatibility List**

#### www.chicco.com

This car seat is suitable to fix into seat positions in most cars. The numbers on the diagram below correspond with the vehicle fitting positions listed in the following pages.

If your child restraint can be fitted, it is marked with 
If your child restraint cannot be fitted, it is marked with

i-Size vehicles are marked with

Vehicles with under-floor storage boxes are marked with \$8! -Please consult your vehicle user manual or dealer when fitting this seat in a vehicle with under-floor storage boxes.

Vehicles with a cabin roof height which could restrict the seat being installed forward facing are marked with!

If your vehicle is not listed in this manual or it is not marked with either a oo then please refer to your vehicle's handbook or contact the manufacturer for further information.

Seat positions in other cars may also be suitable to accept the child restraint. If in doubt, consult either the child restraint manufacturer or the retailer.

Before you purchase the vehicle, check that it is equipped with the appropriate anchorages.

ALWAYS give priority to the rear seats of your vehicle.

DO NOT fit your child restraint onto a vehicle seat fitted with an airbag, unless it can be, and is deactivated. Death or serious injuries can be caused by an activated AIRBAG system.

This fitting-list was carefully prepared using scientific data collected from both vehicle and car seat. No liability is accepted for the accuracy of the list, which is for guidance purposes only. You are advised to check that the seat you purchase is compatible with your car at the time of purchase.