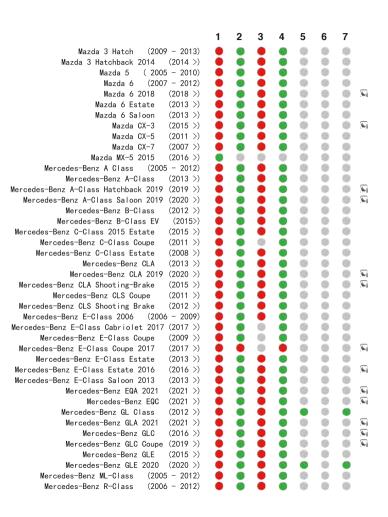

### **Car Compatibility List**

#### www.chicco.com

This car seat is suitable to fix into seat positions in most cars. The numbers on the diagram below correspond with the vehicle fitting positions listed in the following pages.

If your child restraint can be fitted, it is marked with 
If your child restraint cannot be fitted, it is marked with

i-Size vehicles are marked with

Vehicles with under-floor storage boxes are marked with \$8! -Please consult your vehicle user manual or dealer when fitting this seat in a vehicle with under-floor storage boxes.

Vehicles with a cabin roof height which could restrict the seat being installed forward facing are marked with!

If your vehicle is not listed in this manual or it is not marked with either a oo then please refer to your vehicle's handbook or contact the manufacturer for further information.

Seat positions in other cars may also be suitable to accept the child restraint. If in doubt, consult either the child restraint manufacturer or the retailer.

Before you purchase the vehicle, check that it is equipped with the appropriate anchorages.

ALWAYS give priority to the rear seats of your vehicle.

DO NOT fit your child restraint onto a vehicle seat fitted with an airbag, unless it can be, and is deactivated. Death or serious injuries can be caused by an activated AIRBAG system.

This fitting-list was carefully prepared using scientific data collected from both vehicle and car seat. No liability is accepted for the accuracy of the list, which is for guidance purposes only. You are advised to check that the seat you purchase is compatible with your car at the time of purchase.