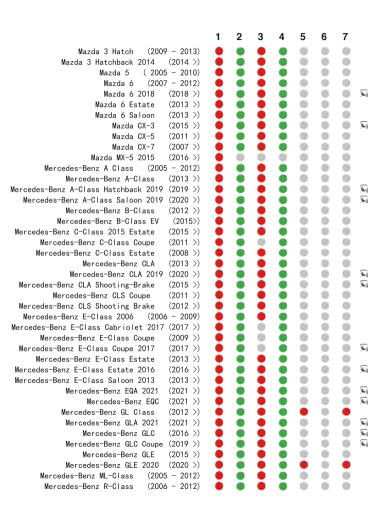

### **Car Compatibility List**

#### www.chicco.com

This car seat is suitable to fix into seat positions in most cars. The numbers on the diagram below correspond with the vehicle fitting positions listed in the following pages.

If your child restraint can be fitted, it is marked with 
If your child restraint cannot be fitted, it is marked with

i-Size vehicles are marked with

Vehicles with under-floor storage boxes are marked with \$8! -Please consult your vehicle user manual or dealer when fitting this seat in a vehicle with under-floor storage boxes.

Vehicles with a cabin roof height which could restrict the seat being installed forward facing are marked with!

If your vehicle is not listed in this manual or it is not marked with either a oo then please refer to your vehicle's handbook or contact the manufacturer for further information.

Seat positions in other cars may also be suitable to accept the child restraint. If in doubt, consult either the child restraint manufacturer or the retailer.

Before you purchase the vehicle, check that it is equipped with the appropriate anchorages.

ALWAYS give priority to the rear seats of your vehicle.

DO NOT fit your child restraint onto a vehicle seat fitted with an airbag, unless it can be, and is deactivated. Death or serious injuries can be caused by an activated AIRBAG system.

This fitting-list was carefully prepared using scientific data collected from both vehicle and car seat. No liability is accepted for the accuracy of the list, which is for guidance purposes only. You are advised to check that the seat you purchase is compatible with your car at the time of purchase.