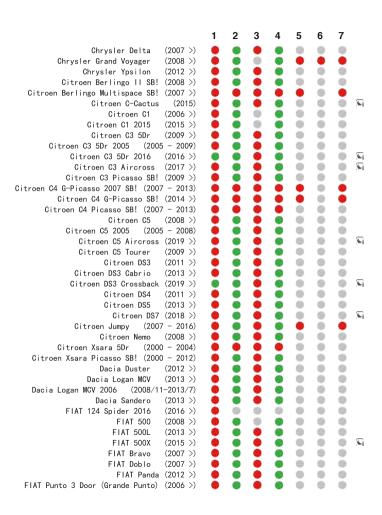

# Chicco Bi-Seat i-Size (100-150 cm) forward facing: Isofix connectors + 3-point vehicle belt

|                            |                              | 1        | 2        | 3        | 4        | 5        | 6 | 7   |   |
|----------------------------|------------------------------|----------|----------|----------|----------|----------|---|-----|---|
|                            |                              |          | _        | 3        | 4        | _        | _ | ′   |   |
|                            | 2008 >)                      | 9        | <b>9</b> | 9        | <b>9</b> | 0        | 0 | 9   | _ |
| · ·                        | 2016 >)                      | 9        | <b>9</b> | 9        | <b>9</b> | 0        | 0 | 9   | 6 |
|                            | 2016 >)                      | 9        |          | 9        | <b>9</b> | <b>9</b> | 0 | 9   |   |
| Ford B-Max (               | 2012 >)                      | <b>9</b> |          | <b>9</b> |          | 0        | 0 | 0   |   |
|                            | 2011 >)                      | •        | <b>8</b> | •        | <b>9</b> | 0        | 0 | 0   |   |
| Ford C-Max SB! (2003       | - 2013)                      | •        | •        | •        | •        | 0        | 9 | 0   |   |
| Ford EcoSport (            | 2015 >)                      | •        | <b>3</b> | •        | <b>3</b> | 0        | 9 | 0   | 6 |
| Ford Edge SB! (            | 2016 >)                      | <b>(</b> | <b>3</b> | <b>(</b> |          | <b>9</b> | 0 | 9   |   |
| Ford Fiesta 2004 3Dr (2004 | - 2008)                      |          | <b>(</b> |          | <b>9</b> | 0        | 0 | 0   |   |
| Ford Fiesta 2008 (         | 2008 >)                      | <b>(</b> | <b>3</b> | <b>(</b> |          | 0        | 0 | 0   |   |
| Ford Fiesta 2017 > (       | 2017 >)                      |          | <b>8</b> | 0        | <b>3</b> | 0        | 0 | 0   | 6 |
| Ford Focus (               | 2010 >)                      | •        | <b>8</b> | •        | 8        | 0        | 0 | 0   |   |
| Ford Focus 2005 (2005)     | - 2009)                      |          |          |          |          | 0        | 0 | 0   |   |
| Ford Focus 2018 (          | 2018 >)                      | •        |          |          |          | 0        | 0 | 0   | 6 |
| Ford Focus EV              | (2015>)                      |          |          |          |          | (1)      | 0 | (6) |   |
|                            | - 2004)                      | ŏ        | ŏ        | ŏ        | ŏ        | 0        | 0 | 0   |   |
| Ford Galaxy (              | 2006 >)                      | ŏ        | ŏ        | ŏ        | ě        | •        | 0 |     |   |
|                            | - 2013)                      | ŏ        | ě        | 0        |          | 0        | 0 | (0) |   |
|                            | 2016 >)                      | ă        | ě        | ě.       |          | 0        | 0 | 0   | 6 |
|                            | - 2012)                      | ă        | <u> </u> | ă        |          | 0        | 0 | 0   |   |
| _                          | 2013 >)                      | ă        | <u> </u> | ă        |          | 6        | 0 | 0   |   |
|                            | 2017 >)                      | ă        | ă        | ă        |          | 0        | 0 | 0   | 6 |
|                            | 2020 >)                      | ă        | ă        | ă        |          | 0        | 0 | 0   | 6 |
|                            | - 2007)                      | ă        | ă        | ă        | ă        | 0        | 0 | 6   |   |
|                            | 2007 >)                      | ă        | <u> </u> | ă        | <u> </u> | 0        | 0 | 0   |   |
|                            | 2015 >)                      | ă        | <u> </u> | 6        |          | 0        | 0 | 6   |   |
| =                          | 2015 >)                      | ă        | ă        | 6        | ă        | 0        | 0 | 0   |   |
| · .                        | 2022 >)                      | ă        | ~        | ă        |          | 0        | 0 | 0   | 6 |
|                            | 2014 >)                      | ž        | ~        | ž        | ~        | 0        | 0 | 0   | 6 |
|                            | 2020 >)                      | <u> </u> | ~        | ž        | -        | 0        | 0 | 0   | 6 |
| ,                          | 2019 >)                      | <u> </u> | ~        | <u> </u> | -        | 0        | 0 | 0   | , |
|                            | 2006 >)                      | *        | ~        | *        | ~        | ~        | 0 | ~   |   |
|                            | 2015 >)                      | ×        | _        | *        | -        | <u> </u> | 0 | 7   |   |
|                            | 2013 >)                      | ×        | ~        | *        | -        | 6        | 0 | 0   | 6 |
|                            | 2021 >)                      | *        | _        | 7        | -        | 0        | 0 | -   | £ |
| ·                          | 2021 /)                      | 7        | _        | 7        | _        | 0        | 0 | -   |   |
| •                          | 2006 <i>&gt;)</i><br>- 2012) | 7        | _        | 7        |          | 0        |   | 0   |   |
|                            |                              | 7        | _        | 7        | _        | 0        | 9 | 0   |   |
|                            | 2012 >)                      | 7        | _        | 7        | •        | -        | 9 | -   |   |
|                            | 2019 >)                      | 7        |          | 7        |          | <u> </u> | 9 | -   |   |
| •                          | 2012 >)                      | <u> </u> |          | <u> </u> |          | 9        | 9 | 9   |   |
|                            | - 2011)                      | 7        | •        | <u></u>  | -        | 9        | 0 | 9   | _ |
| Honda Civic 2017 (         | 2017 >)                      |          |          |          |          | db.      | 9 | 9   | 6 |