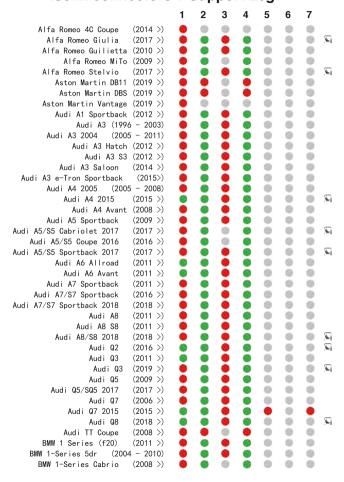

# Chicco Bi-Seat i-Size (76-105 cm) forward facing with Full 360 i-Size Base: Isofix connectors + Support Leg

|                            |          | 1        | 2        | 3          | 4        | 5        | 6   | _   |     |
|----------------------------|----------|----------|----------|------------|----------|----------|-----|-----|-----|
|                            |          |          | 2        | 3          | 4        | o        | -   | 7   |     |
|                            | (2008 >) | 9        |          | 9          |          | 0        | 0   | 9   | _   |
| FIAT Tipo 2016             | (2016 >) | 9        | <b>8</b> | 9          |          | 0        | 0   | 9   | 6   |
|                            | (2016 >) | <b>9</b> | <b>8</b> | 9          | <b>8</b> | <b>9</b> | 0   | 9   |     |
| Ford B-Max                 | (2012 >) |          |          | <b>9</b>   |          | 0        | 0   | 0   |     |
| Ford C-Max 2013            | (2011 >) | <b>(</b> |          | <b>(9)</b> |          | 0        | 0   | 0   |     |
| Ford C-Max SB! (2003       | - 2013)  | <b>(</b> | <b>9</b> | <b>(9)</b> | <b>(</b> | 0        | 0   | 0   |     |
| Ford EcoSport              | (2015 >) | ٠        |          | •          |          | 0        | 0   | 0   | 6   |
| Ford Edge SB!              | (2016 >) | ٠        |          | •          |          |          | 0   | •   |     |
| Ford Fiesta 2004 3Dr (2004 | - 2008)  |          | <b>9</b> | <b>9</b>   |          | 0        | 0   | 0   |     |
| Ford Fiesta 2008           | (2008 >) |          |          | <b>9</b>   |          | 0        | 0   | 0   |     |
| Ford Fiesta 2017 >         | (2017 >) | <b>(</b> |          | <b>9</b>   |          | 0        | 0   | 0   | 6   |
| Ford Focus                 | (2010 >) |          | <b>3</b> | •          |          | 0        | 0   | 0   |     |
| Ford Focus 2005 (2005      | - 2009)  |          | •        | •          | •        | 0        | 0   | 0   |     |
| Ford Focus 2018            | (2018 >) | •        | •        | •          |          | 0        | 0   | 0   | 6   |
| Ford Focus EV              | (2015>)  | 0        | <b>8</b> | •          |          | 0        | 0   | 0   |     |
| Ford Focus Mk1 (1998       | - 2004)  | •        | •        | •          | •        | 0        | 0   | 0   |     |
| Ford Galaxy                | (2006 >) | 0        |          | •          |          |          | 0   |     |     |
| Ford Ka (2009              | - 2013)  | •        |          | 0          |          | 0        | 0   | 0   |     |
| Ford Ka+ 2016              | (2016 >) | •        |          |            | 0        | 0        | 0   | 0   | 6   |
| Ford Kuga 2008 (2008       | - 2012)  | •        |          | •          | 0        | 0        | 0   | 0   |     |
| _                          | (2013 >) | •        |          | •          |          | (0)      | 0   | (1) |     |
| _                          | (2017 >) | ŏ        |          | ě          |          | 0        | 0   | 0   | 6   |
| 9                          | (2020 >) | ŏ        |          | ě          |          | 0        | 0   | 0   | 6   |
|                            | - 2007)  | ŏ        | ŏ        | ě          | ŏ        | 0        | 0   | 0   |     |
| Ford Mondeo Estate         | (2007 >) | ŏ        |          | ě          |          | (0)      | 0   | (0) |     |
|                            | (2015 >) | ă        | ă        | (0)        | ă        | 0        | (0) | (0) |     |
| =                          | (2015 >) | ă        | ă        | 69         | ă        | 0        | 0   | 0   |     |
| · .                        | (2022 >) | ă        |          | •          |          | 0        | 0   | 0   | 6   |
|                            | (2014 >) | ă        |          | ě          |          | 0        | 0   | 0   | 6   |
|                            | (2020 >) | ě        |          | ě          |          | 60       | 0   | 0   | 6   |
|                            | (2019 >) | ă        |          | ă          |          | (6)      | 0   | 0   |     |
|                            | (2006 >) | ă        |          | ă          |          | ă        | 0   | ă   |     |
|                            | (2015 >) | ă        |          | ă          |          | ă        | 0   | ă   |     |
|                            | (2021 >) | ă        |          | ă          |          | 60       | 0   | 0   | 6   |
|                            | (2021 >) | ă        | ă        | ă          | <u> </u> | 0        | 0   | 0   | 6   |
|                            | (2008 >) | ă        |          | ă          |          | 0        | 0   | (0) | .=1 |
|                            | - 2012)  | ă        | ă        | ă          | ă        | 0        | 0   | 6   |     |
|                            | (2012 >) | ă        | ă        | ă          | ă        | 0        | 0   | 6   |     |
|                            | (2012 >) | ă        |          | ă          | •        | <u> </u> | 0   | •   |     |
|                            | (2017 >) | ă        |          | ă          |          | 6        | 0   | (0) |     |
|                            | - 2011)  | ă        |          | ă          |          | (0)      | 0   | 6   |     |
|                            | (2017 >) | ~        | <u> </u> | <u>~</u>   |          | (0)      | 0   | (0) | 6   |
| nonda GIVIC 2017           | (2017 /) |          |          | -          |          | 400      | 400 | 400 |     |