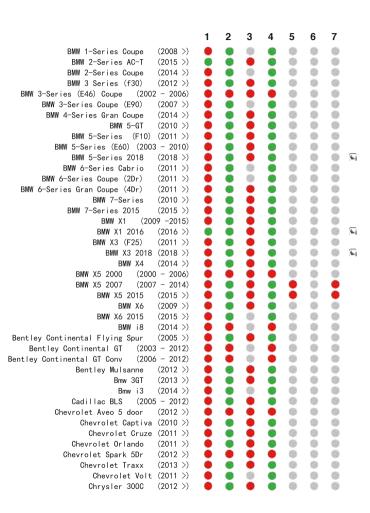

#### www.chicco.com

This car seat is suitable to fix into seat positions in most cars. The numbers on the diagram below correspond with the vehicle fitting positions listed in the following pages.

If your child restraint can be fitted, it is marked with 
If your child restraint cannot be fitted, it is marked with

i-Size vehicles are marked with

Vehicles with under-floor storage boxes are marked with \$8! -Please consult your vehicle user manual or dealer when fitting this seat in a vehicle with under-floor storage boxes.

Vehicles with a cabin roof height which could restrict the seat being installed forward facing are marked with!

If your vehicle is not listed in this manual or it is not marked with either a oo then please refer to your vehicle's handbook or contact the manufacturer for further information.

Seat positions in other cars may also be suitable to accept the child restraint. If in doubt, consult either the child restraint manufacturer or the retailer.

Before you purchase the vehicle, check that it is equipped with the appropriate anchorages.

ALWAYS give priority to the rear seats of your vehicle.

DO NOT fit your child restraint onto a vehicle seat fitted with an airbag, unless it can be, and is deactivated. Death or serious injuries can be caused by an activated AIRBAG system.

This fitting-list was carefully prepared using scientific data collected from both vehicle and car seat. No liability is accepted for the accuracy of the list, which is for guidance purposes only. You are advised to check that the seat you purchase is compatible with your car at the time of purchase.