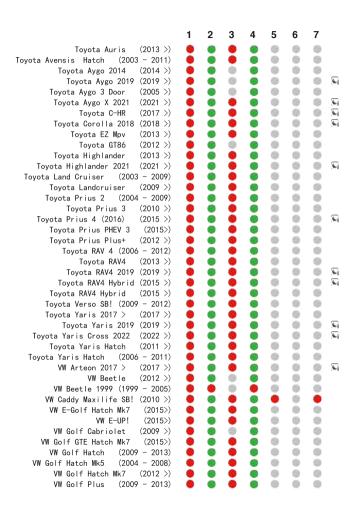

### **Car Compatibility List**

#### www.chicco.com

This car seat is suitable to fix into seat positions in most cars. The numbers on the diagram below correspond with the vehicle fitting positions listed in the following pages.

If your child restraint can be fitted, it is marked with 
If your child restraint cannot be fitted, it is marked with

i-Size vehicles are marked with

Vehicles with under-floor storage boxes are marked with \$8! -Please consult your vehicle user manual or dealer when fitting this seat in a vehicle with under-floor storage boxes.

Vehicles with a cabin roof height which could restrict the seat being installed forward facing are marked with!

If your vehicle is not listed in this manual or it is not marked with either a oo then please refer to your vehicle's handbook or contact the manufacturer for further information.

Seat positions in other cars may also be suitable to accept the child restraint. If in doubt, consult either the child restraint manufacturer or the retailer.

Before you purchase the vehicle, check that it is equipped with the appropriate anchorages.

ALWAYS give priority to the rear seats of your vehicle.

DO NOT fit your child restraint onto a vehicle seat fitted with an airbag, unless it can be, and is deactivated. Death or serious injuries can be caused by an activated AIRBAG system.

This fitting-list was carefully prepared using scientific data collected from both vehicle and car seat. No liability is accepted for the accuracy of the list, which is for guidance purposes only. You are advised to check that the seat you purchase is compatible with your car at the time of purchase.