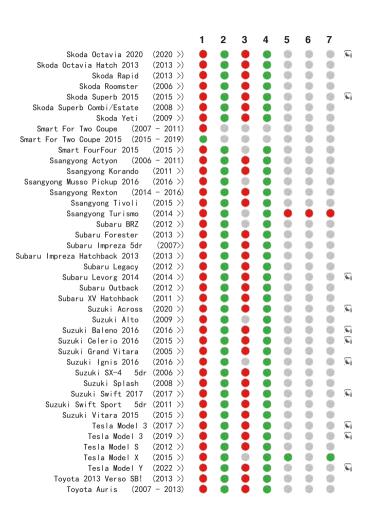

# Chicco Bi-Seat i-Size (100-150 cm) forward facing: Isofix connectors + 3-point vehicle belt

|                            |                              | 1        | 2        | 3        | 4        | 5        | 6 | 7   |   |
|----------------------------|------------------------------|----------|----------|----------|----------|----------|---|-----|---|
|                            |                              |          | _        | 3        | 4        | _        | _ | ′   |   |
|                            | 2008 >)                      | 9        | <b>9</b> | 9        | <b>9</b> | 0        | 0 | 9   | _ |
| · ·                        | 2016 >)                      | 9        | <b>9</b> | 9        | <b>9</b> | 0        | 0 | 9   | 6 |
|                            | 2016 >)                      | 9        |          | 9        | <b>9</b> | <b>9</b> | 0 | 9   |   |
| Ford B-Max (               | 2012 >)                      | <b>9</b> |          | <b>9</b> |          | 0        | 0 | 0   |   |
|                            | 2011 >)                      | •        | <b>8</b> | •        | <b>9</b> | 0        | 0 | 0   |   |
| Ford C-Max SB! (2003       | - 2013)                      | •        | •        | •        | •        | 0        | 9 | 0   |   |
| Ford EcoSport (            | 2015 >)                      | •        | <b>3</b> | •        | <b>3</b> | 0        | 9 | 0   | 6 |
| Ford Edge SB! (            | 2016 >)                      | <b>(</b> | <b>3</b> | <b>(</b> |          | <b>9</b> | 0 | 9   |   |
| Ford Fiesta 2004 3Dr (2004 | - 2008)                      |          | <b>(</b> |          | <b>9</b> | 0        | 0 | 0   |   |
| Ford Fiesta 2008 (         | 2008 >)                      | <b>(</b> | <b>3</b> | <b>(</b> |          | 0        | 0 | 0   |   |
| Ford Fiesta 2017 > (       | 2017 >)                      |          | <b>8</b> | 0        | <b>3</b> | 0        | 0 | 0   | 6 |
| Ford Focus (               | 2010 >)                      | •        | <b>8</b> | •        | 8        | 0        | 0 | 0   |   |
| Ford Focus 2005 (2005)     | - 2009)                      |          |          |          |          | 0        | 0 | 0   |   |
| Ford Focus 2018 (          | 2018 >)                      | •        |          |          |          | 0        | 0 | 0   | 6 |
| Ford Focus EV              | (2015>)                      |          |          |          |          | (1)      | 0 | (6) |   |
|                            | - 2004)                      | ŏ        | ŏ        | ŏ        | ŏ        | 0        | 0 | 0   |   |
| Ford Galaxy (              | 2006 >)                      | ŏ        | ŏ        | ŏ        | ě        | •        | 0 |     |   |
|                            | - 2013)                      | ŏ        | ě        | 0        |          | 0        | 0 | (0) |   |
|                            | 2016 >)                      | ă        | ě        | ě.       |          | 0        | 0 | 0   | 6 |
|                            | - 2012)                      | ă        | <u> </u> | ă        |          | 0        | 0 | 0   |   |
| _                          | 2013 >)                      | ă        | <u> </u> | ă        |          | 6        | 0 | 0   |   |
|                            | 2017 >)                      | ă        | ă        | ă        |          | 0        | 0 | 0   | 6 |
|                            | 2020 >)                      | ă        | ă        | ă        |          | 0        | 0 | 0   | 6 |
|                            | - 2007)                      | ă        | ă        | ă        | ă        | 0        | 0 | 6   |   |
|                            | 2007 >)                      | ă        | <u> </u> | ă        | <u> </u> | 0        | 0 | 0   |   |
|                            | 2015 >)                      | ă        | <u> </u> | 6        |          | 0        | 0 | 6   |   |
| =                          | 2015 >)                      | ă        | ă        | 6        | ă        | 0        | 0 | 0   |   |
| · .                        | 2022 >)                      | ă        | ~        | ă        |          | 0        | 0 | 0   | 6 |
|                            | 2014 >)                      | ž        | ~        | ž        | ~        | 0        | 0 | 0   | 6 |
|                            | 2020 >)                      | <u> </u> | ~        | ž        | -        | 0        | 0 | 0   | 6 |
| ,                          | 2019 >)                      | <u> </u> | ~        | <u> </u> | -        | 0        | 0 | 0   | , |
|                            | 2006 >)                      | *        | ~        | *        | ~        | ~        | 0 | ~   |   |
|                            | 2015 >)                      | ×        | _        | *        | -        | <u> </u> | 0 | 7   |   |
|                            | 2013 >)                      | ×        | ~        | *        | -        | 6        | 0 | 0   | 6 |
|                            | 2021 >)                      | *        | _        | 7        | -        | 0        | 0 | -   | £ |
| ·                          | 2021 /)                      | 7        | _        | 7        | _        | 0        | 0 | -   |   |
| •                          | 2006 <i>&gt;)</i><br>- 2012) | 7        | _        | 7        |          | 0        |   | 0   |   |
|                            |                              | 7        | _        | 7        | _        | 0        | 9 | 0   |   |
|                            | 2012 >)                      | 7        | _        | 7        | •        | -        | 9 | -   |   |
|                            | 2019 >)                      | 7        |          | 7        |          | <u> </u> | 9 | -   |   |
| •                          | 2012 >)                      | <u> </u> |          | <u> </u> |          | 9        | 9 | 9   |   |
|                            | - 2011)                      | 7        | •        | <u></u>  | -        | 9        | 0 | 9   | _ |
| Honda Civic 2017 (         | 2017 >)                      |          |          |          |          | db.      | 9 | 9   | 6 |