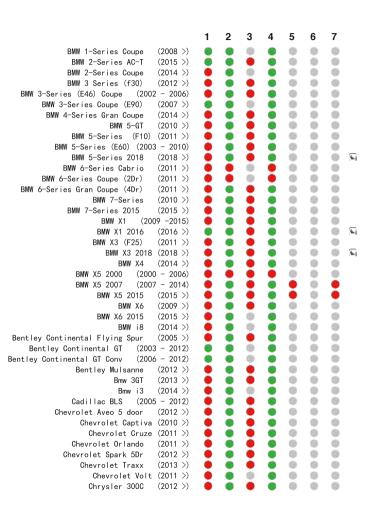

### **Car Compatibility List**

#### www.chicco.com

This car seat is suitable to fix into seat positions in most cars. The numbers on the diagram below correspond with the vehicle fitting positions listed in the following pages.

If your child restraint can be fitted, it is marked with 
If your child restraint cannot be fitted, it is marked with

i-Size vehicles are marked with

Vehicles with under-floor storage boxes are marked with \$8! -Please consult your vehicle user manual or dealer when fitting this seat in a vehicle with under-floor storage boxes.

Vehicles with a cabin roof height which could restrict the seat being installed forward facing are marked with!

If your vehicle is not listed in this manual or it is not marked with either a oo then please refer to your vehicle's handbook or contact the manufacturer for further information.

Seat positions in other cars may also be suitable to accept the child restraint. If in doubt, consult either the child restraint manufacturer or the retailer.

Before you purchase the vehicle, check that it is equipped with the appropriate anchorages.

ALWAYS give priority to the rear seats of your vehicle.

DO NOT fit your child restraint onto a vehicle seat fitted with an airbag, unless it can be, and is deactivated. Death or serious injuries can be caused by an activated AIRBAG system.

This fitting-list was carefully prepared using scientific data collected from both vehicle and car seat. No liability is accepted for the accuracy of the list, which is for guidance purposes only. You are advised to check that the seat you purchase is compatible with your car at the time of purchase.