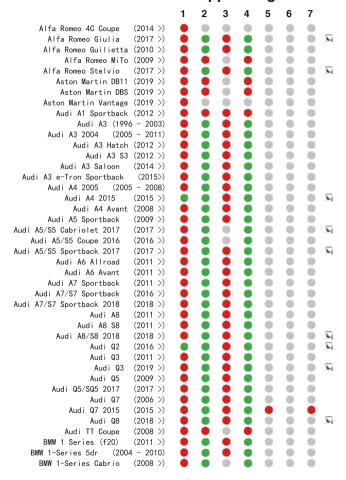

# Chicco Bi-Seat i-Size (40-105 cm) rearward facing with Full 360 i-Size Base: Isofix connectors + Support Leg

|                            |          | 1        | 2          | 3          | 4        | 5        | 6 | _   |     |
|----------------------------|----------|----------|------------|------------|----------|----------|---|-----|-----|
|                            |          |          | _          | 3          | 4        | o        | - | 7   |     |
|                            | (2008 >) | 9        |            | 9          |          | 0        | 0 | 9   | _   |
| FIAT Tipo 2016             | (2016 >) | 9        |            | 9          |          | 0        | 0 | 9   | 6   |
|                            | (2016 >) | <b>9</b> | <b>8</b>   | 9          |          | <b>9</b> | 0 | 9   |     |
| Ford B-Max                 | (2012 >) |          |            | <b>9</b>   |          | 0        | 0 | 0   |     |
| Ford C-Max 2013            | (2011 >) | <b>(</b> |            | <b>(9)</b> |          | 0        | 0 | 0   |     |
| Ford C-Max SB! (2003       | - 2013)  | <b>(</b> | <b>(9)</b> | <b>(9)</b> | <b>(</b> | 0        | 0 | 0   |     |
| Ford EcoSport              | (2015 >) | ۰        |            | <b>9</b>   |          | 0        | 0 | 0   | 6   |
| Ford Edge SB!              | (2016 >) | ٠        |            | •          |          |          | 0 | •   |     |
| Ford Fiesta 2004 3Dr (2004 | - 2008)  |          | <b>9</b>   | <b>9</b>   |          | 0        | 0 | 0   |     |
| Ford Fiesta 2008           | (2008 >) |          |            | <b>9</b>   |          | 0        | 0 | 0   |     |
| Ford Fiesta 2017 >         | (2017 >) |          |            | •          |          | 0        | 0 | 0   | 6   |
| Ford Focus                 | (2010 >) |          |            | •          |          | 0        | 0 | 0   |     |
| Ford Focus 2005 (2005      | - 2009)  |          | •          | •          |          | 0        | 0 | 0   |     |
| Ford Focus 2018            | (2018 >) | •        | <b>8</b>   | •          |          | 0        | 0 | 0   | 6   |
| Ford Focus EV              | (2015>)  | 0        |            | 0          |          | 0        | 0 | 0   |     |
| Ford Focus Mk1 (1998       | - 2004)  | •        | •          | •          | •        | 0        | 0 | 0   |     |
| Ford Galaxy                | (2006 >) | •        |            | •          | 0        |          | 0 |     |     |
| Ford Ka (2009              | - 2013)  | •        | •          | 0          | •        | 0        | 0 | 0   |     |
| Ford Ka+ 2016              | (2016 >) | •        |            |            | •        | 0        | 0 | 0   | 6   |
| Ford Kuga 2008 (2008       | - 2012)  | •        |            | •          |          | 0        | 0 | 0   |     |
| Ford Kuga 2013             | (2013 >) | •        |            | •          |          | (0)      | 0 | (1) |     |
| _                          | (2017 >) | ŏ        |            | ě          |          | 0        | 0 | 0   | 6   |
| 9                          | (2020 >) | ŏ        |            | ě          |          | 0        | 0 | 0   | 6   |
| _                          | - 2007)  | ă        | ŏ          | ě          | ă        | (0)      | 0 | (1) |     |
|                            | (2007 >) | ě        | ă          | ě          |          | 0        | 0 | 0   |     |
|                            | (2015 >) | ă        | ă          | 6          | ă        | 0        | 0 | 6   |     |
|                            | (2015 >) | ă        | ă          | 6          | ă        | 0        | 0 | 0   |     |
| 9 ,                        | (2022 >) | ă        | ă          | ă          |          | 0        | 0 | 0   | 6   |
| _                          | (2014 >) | ă        | <u> </u>   | ă          |          | 0        | 0 | 0   | 6   |
|                            | (2020 >) | ă        | ă          | ă          | <u> </u> | 0        | 0 | 0   | 6   |
|                            | (2019 >) | ă        | -          | ă          | ~        | 0        | 0 | 0   | .=1 |
|                            | (2006 >) | *        | ~          | <u> </u>   | ~        | ~        | 0 | ~   |     |
|                            | (2015 >) | ă        | ă          | ă          | ă        | ă        | 0 | ă   |     |
|                            | (2021 >) | ă        | ă          | ă          | ă        | 0        | 0 | 0   | 6   |
|                            | (2021 >) | -        | ~          | -          | -        | 0        | 0 | 0   | 6   |
|                            | (2008 >) | 2        | -          | 2          | -        | 6        | 0 | 0   | ,   |
|                            | - 2012)  | *        | -          | 7          |          | 0        | 0 | 0   |     |
|                            | (2012 >) | *        | -          | 7          |          | 0        | 0 | 0   |     |
|                            | (2012 /) | -        | <u> </u>   | <b>~</b>   | -        | ~        | 0 | -   |     |
|                            | (2019 /) | -        | -          | <u> </u>   |          |          | 0 | -   |     |
|                            | - 2011)  | -        | -          | <u> </u>   |          | 60       | 0 | (0) |     |
| •                          | (2017 >) | 7        |            | 7          |          | -        | 0 | 0   | 6   |
| monda Givic 2017           | (2017 >) |          |            |            |          | 40       | - | 40  | -   |

# Chicco Bi-Seat i-Size (76-105 cm) forward facing with Full 360 i-Size Base: Isofix connectors + Support Leg

|                            |          | 1        | 2        | 3          | 4        | 5        | 6   | _   |     |
|----------------------------|----------|----------|----------|------------|----------|----------|-----|-----|-----|
|                            |          |          | 2        | 3          | 4        | o        | -   | 7   |     |
|                            | (2008 >) | 9        |          | 9          |          | 0        | 0   | 9   | _   |
| FIAT Tipo 2016             | (2016 >) | 9        | <b>8</b> | 9          |          | 0        | 0   | 9   | 6   |
|                            | (2016 >) | <b>9</b> | <b>8</b> | 9          | <b>8</b> | <b>9</b> | 0   | 9   |     |
| Ford B-Max                 | (2012 >) |          |          | <b>9</b>   |          | 0        | 0   | 0   |     |
| Ford C-Max 2013            | (2011 >) | <b>(</b> |          | <b>(9)</b> |          | 0        | 0   | 0   |     |
| Ford C-Max SB! (2003       | - 2013)  | <b>(</b> | <b>9</b> | <b>(9)</b> | <b>(</b> | 0        | 0   | 0   |     |
| Ford EcoSport              | (2015 >) | ٠        |          | •          |          | 0        | 0   | 0   | 6   |
| Ford Edge SB!              | (2016 >) | ٠        |          | •          |          |          | 0   | •   |     |
| Ford Fiesta 2004 3Dr (2004 | - 2008)  |          | <b>9</b> | <b>9</b>   |          | 0        | 0   | 0   |     |
| Ford Fiesta 2008           | (2008 >) |          |          | <b>9</b>   |          | 0        | 0   | 0   |     |
| Ford Fiesta 2017 >         | (2017 >) | <b>(</b> |          | <b>9</b>   |          | 0        | 0   | 0   | 6   |
| Ford Focus                 | (2010 >) |          | <b>3</b> | •          |          | 0        | 0   | 0   |     |
| Ford Focus 2005 (2005      | - 2009)  |          | •        | •          | •        | 0        | 0   | 0   |     |
| Ford Focus 2018            | (2018 >) | •        | •        | •          |          | 0        | 0   | 0   | 6   |
| Ford Focus EV              | (2015>)  | 0        | <b>8</b> | •          |          | 0        | 0   | 0   |     |
| Ford Focus Mk1 (1998       | - 2004)  | •        | •        | •          | •        | 0        | 0   | 0   |     |
| Ford Galaxy                | (2006 >) | 0        |          | •          |          |          | 0   |     |     |
| Ford Ka (2009              | - 2013)  | •        |          | 0          |          | 0        | 0   | 0   |     |
| Ford Ka+ 2016              | (2016 >) | •        |          |            | 0        | 0        | 0   | 0   | 6   |
| Ford Kuga 2008 (2008       | - 2012)  | •        |          | •          | 0        | 0        | 0   | 0   |     |
| _                          | (2013 >) | •        |          | •          |          | (0)      | 0   | (1) |     |
| _                          | (2017 >) | ŏ        |          | ě          |          | 0        | 0   | 0   | 6   |
| 9                          | (2020 >) | ŏ        |          | ě          |          | 0        | 0   | 0   | 6   |
|                            | - 2007)  | ŏ        | ŏ        | ě          | ŏ        | 0        | 0   | 0   |     |
| Ford Mondeo Estate         | (2007 >) | ŏ        |          | ě          |          | (0)      | 0   | (0) |     |
|                            | (2015 >) | ă        | ă        | (0)        | ă        | 0        | (0) | (0) |     |
| =                          | (2015 >) | ă        | ă        | 69         | ă        | 0        | 0   | 0   |     |
| · .                        | (2022 >) | ă        |          | •          |          | 0        | 0   | 0   | 6   |
|                            | (2014 >) | ă        |          | ě          |          | 0        | 0   | 0   | 6   |
|                            | (2020 >) | ě        |          | ě          |          | 60       | 0   | 0   | 6   |
|                            | (2019 >) | ă        |          | ă          |          | (6)      | 0   | 0   |     |
|                            | (2006 >) | ă        |          | ă          |          | ă        | 0   | ă   |     |
|                            | (2015 >) | ă        |          | ă          |          | ă        | 0   | ă   |     |
|                            | (2021 >) | ă        |          | ă          |          | 60       | 0   | 0   | 6   |
|                            | (2021 >) | ă        | ă        | ă          | <u> </u> | 0        | 0   | 0   | 6   |
|                            | (2008 >) | ă        |          | ă          |          | 0        | 0   | (0) | .=1 |
|                            | - 2012)  | ă        | ă        | ă          | ă        | 0        | 0   | 6   |     |
|                            | (2012 >) | ă        | ă        | ă          | ă        | 0        | 0   | 6   |     |
|                            | (2012 >) | ă        |          | ă          | •        | <u> </u> | 0   | •   |     |
|                            | (2017 >) | ă        |          | ă          |          | 6        | 0   | (0) |     |
|                            | - 2011)  | ă        |          | ă          |          | (0)      | 0   | 6   |     |
|                            | (2017 >) | ~        | <u> </u> | <u>~</u>   |          | (0)      | 0   | (0) | 6   |
| nonda GIVIC 2017           | (2017 /) |          |          | -          |          | 400      | 400 | 400 |     |

# Chicco Bi-Seat i-Size (100-150 cm) forward facing: Isofix connectors + 3-point vehicle belt

|                            |                              | 1        | 2        | 3        | 4        | 5        | 6 | 7   |   |
|----------------------------|------------------------------|----------|----------|----------|----------|----------|---|-----|---|
|                            |                              |          | _        | 3        | 4        | _        | _ | ′   |   |
|                            | 2008 >)                      | 9        | <b>9</b> | 9        | <b>9</b> | 0        | 0 | 9   | _ |
| · ·                        | 2016 >)                      | 9        | <b>9</b> | 9        | <b>9</b> | 0        | 0 | 9   | 6 |
|                            | 2016 >)                      | 9        |          | 9        | <b>9</b> | <b>9</b> | 0 | 9   |   |
| Ford B-Max (               | 2012 >)                      | <b>9</b> |          | <b>9</b> |          | 0        | 0 | 0   |   |
|                            | 2011 >)                      | •        | <b>8</b> | •        | <b>9</b> | 0        | 0 | 0   |   |
| Ford C-Max SB! (2003       | - 2013)                      | •        | •        | •        | •        | 0        | 9 | 0   |   |
| Ford EcoSport (            | 2015 >)                      | •        | <b>3</b> | •        | <b>3</b> | 0        | 9 | 0   | 6 |
| Ford Edge SB! (            | 2016 >)                      | <b>(</b> | <b>3</b> | <b>(</b> |          | <b>9</b> | 0 | 9   |   |
| Ford Fiesta 2004 3Dr (2004 | - 2008)                      |          | <b>(</b> |          | <b>9</b> | 0        | 0 | 0   |   |
| Ford Fiesta 2008 (         | 2008 >)                      | <b>(</b> | <b>3</b> | <b>(</b> |          | 0        | 0 | 0   |   |
| Ford Fiesta 2017 > (       | 2017 >)                      |          | <b>8</b> | 0        | <b>3</b> | 0        | 0 | 0   | 6 |
| Ford Focus (               | 2010 >)                      | •        | <b>8</b> | •        | 8        | 0        | 0 | 0   |   |
| Ford Focus 2005 (2005)     | - 2009)                      |          |          |          |          | 0        | 0 | 0   |   |
| Ford Focus 2018 (          | 2018 >)                      | •        |          |          |          | 0        | 0 | 0   | 6 |
| Ford Focus EV              | (2015>)                      |          |          |          |          | (1)      | 0 | (6) |   |
|                            | - 2004)                      | ŏ        | ŏ        | ŏ        | ŏ        | 0        | 0 | 0   |   |
| Ford Galaxy (              | 2006 >)                      | ŏ        | ŏ        | ŏ        | ě        | •        | 0 |     |   |
|                            | - 2013)                      | ŏ        | ě        | 0        |          | 0        | 0 | (0) |   |
|                            | 2016 >)                      | ă        | ě        | ě.       |          | 0        | 0 | 0   | 6 |
|                            | - 2012)                      | ă        | <u> </u> | ă        |          | 0        | 0 | 0   |   |
| _                          | 2013 >)                      | ă        | <u> </u> | ă        |          | 6        | 0 | 0   |   |
|                            | 2017 >)                      | ă        | ă        | ă        |          | 0        | 0 | 0   | 6 |
|                            | 2020 >)                      | ă        | ă        | ă        |          | 0        | 0 | 0   | 6 |
|                            | - 2007)                      | ă        | ă        | ă        | ă        | 0        | 0 | 6   |   |
|                            | 2007 >)                      | ă        | <u> </u> | ă        | <u> </u> | 0        | 0 | 0   |   |
|                            | 2015 >)                      | ă        | <u> </u> | 6        |          | 0        | 0 | 6   |   |
| =                          | 2015 >)                      | ă        | ă        | 6        | ă        | 0        | 0 | 0   |   |
| · .                        | 2022 >)                      | ă        | ~        | ă        |          | 0        | 0 | 0   | 6 |
|                            | 2014 >)                      | ž        | ~        | ž        | ~        | 0        | 0 | 0   | 6 |
|                            | 2020 >)                      | <u> </u> | ~        | ž        | -        | 0        | 0 | 0   | 6 |
| ,                          | 2019 >)                      | <u> </u> | ~        | <u> </u> | -        | 0        | 0 | 0   | , |
|                            | 2006 >)                      | *        | ~        | *        | ~        | ~        | 0 | ~   |   |
|                            | 2015 >)                      | ×        | _        | *        | -        | <u> </u> | 0 | 7   |   |
|                            | 2013 >)                      | ×        | ~        | *        | -        | 6        | 0 | 0   | 6 |
|                            | 2021 >)                      | *        | _        | 7        | -        | 0        | 0 | -   | £ |
| ·                          | 2021 /)                      | 7        | _        | 7        | _        | 0        | 0 | -   |   |
| •                          | 2006 <i>&gt;)</i><br>- 2012) | 7        | _        | 7        |          | 0        |   | 0   |   |
|                            |                              | 7        | _        | 7        | _        | 0        | 9 | 0   |   |
|                            | 2012 >)                      | 7        | _        | 7        | •        | -        | 9 | -   |   |
|                            | 2019 >)                      | 7        |          | 7        |          | <u> </u> | 9 | -   |   |
| •                          | 2012 >)                      | <u> </u> |          | <u> </u> |          | 9        | 9 | 9   |   |
|                            | - 2011)                      | 7        | •        | <u></u>  | -        | 9        | 0 | 9   | _ |
| Honda Civic 2017 (         | 2017 >)                      |          |          |          |          | db.      | 9 | 9   | 6 |