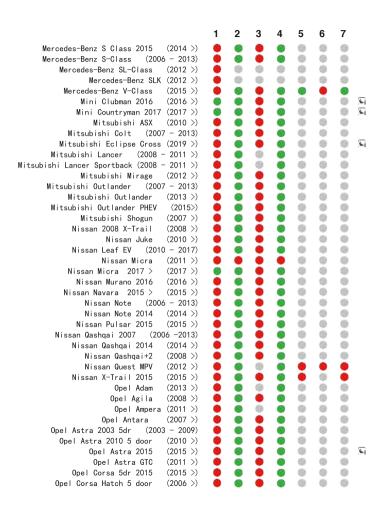

### **Car Compatibility List**

#### www.chicco.com

This car seat is suitable to fix into seat positions in most cars. The numbers on the diagram below correspond with the vehicle fitting positions listed in the following pages.

If your child restraint can be fitted, it is marked with 
If your child restraint cannot be fitted, it is marked with

i-Size vehicles are marked with

Vehicles with under-floor storage boxes are marked with \$8! -Please consult your vehicle user manual or dealer when fitting this seat in a vehicle with under-floor storage boxes.

Vehicles with a cabin roof height which could restrict the seat being installed forward facing are marked with!

If your vehicle is not listed in this manual or it is not marked with either a oo then please refer to your vehicle's handbook or contact the manufacturer for further information.

Seat positions in other cars may also be suitable to accept the child restraint. If in doubt, consult either the child restraint manufacturer or the retailer.

Before you purchase the vehicle, check that it is equipped with the appropriate anchorages.

ALWAYS give priority to the rear seats of your vehicle.

DO NOT fit your child restraint onto a vehicle seat fitted with an airbag, unless it can be, and is deactivated. Death or serious injuries can be caused by an activated AIRBAG system.

This fitting-list was carefully prepared using scientific data collected from both vehicle and car seat. No liability is accepted for the accuracy of the list, which is for guidance purposes only. You are advised to check that the seat you purchase is compatible with your car at the time of purchase.