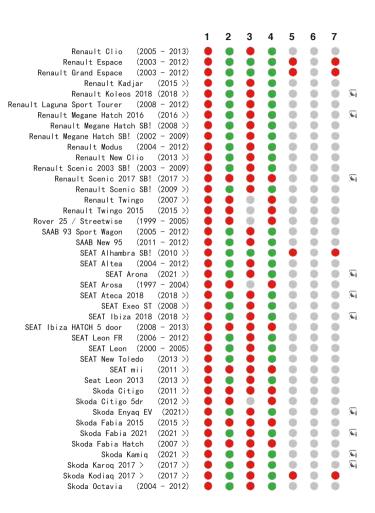

# Chicco Bi-Seat i-Size (40-105 cm) rearward facing with Full 360 i-Size Base: Isofix connectors + Support Leg

|                            |          | 1        | 2          | 3          | 4        | 5        | 6 | _   |     |
|----------------------------|----------|----------|------------|------------|----------|----------|---|-----|-----|
|                            |          |          | _          | 3          | 4        | o        | - | 7   |     |
|                            | (2008 >) | 9        |            | 9          |          | 0        | 0 | 9   | _   |
| FIAT Tipo 2016             | (2016 >) | 9        |            | 9          |          | 0        | 0 | 9   | 6   |
|                            | (2016 >) | <b>9</b> | <b>8</b>   | 9          |          | <b>9</b> | 0 | 9   |     |
| Ford B-Max                 | (2012 >) |          |            | <b>9</b>   |          | 0        | 0 | 0   |     |
| Ford C-Max 2013            | (2011 >) | <b>(</b> |            | <b>(9)</b> |          | 0        | 0 | 0   |     |
| Ford C-Max SB! (2003       | - 2013)  | <b>(</b> | <b>(9)</b> | <b>(9)</b> | <b>(</b> | 0        | 0 | 0   |     |
| Ford EcoSport              | (2015 >) | ۰        |            | <b>9</b>   |          | 0        | 0 | 0   | 6   |
| Ford Edge SB!              | (2016 >) | ٠        |            | •          |          |          | 0 | •   |     |
| Ford Fiesta 2004 3Dr (2004 | - 2008)  |          | <b>9</b>   | <b>9</b>   |          | 0        | 0 | 0   |     |
| Ford Fiesta 2008           | (2008 >) |          |            | <b>9</b>   |          | 0        | 0 | 0   |     |
| Ford Fiesta 2017 >         | (2017 >) |          |            | •          |          | 0        | 0 | 0   | 6   |
| Ford Focus                 | (2010 >) |          |            | •          |          | 0        | 0 | 0   |     |
| Ford Focus 2005 (2005      | - 2009)  |          | •          | •          |          | 0        | 0 | 0   |     |
| Ford Focus 2018            | (2018 >) | •        | <b>8</b>   | •          |          | 0        | 0 | 0   | 6   |
| Ford Focus EV              | (2015>)  | 0        |            | 0          |          | 0        | 0 | 0   |     |
| Ford Focus Mk1 (1998       | - 2004)  | •        | •          | •          | •        | 0        | 0 | 0   |     |
| Ford Galaxy                | (2006 >) | •        |            | •          | 0        |          | 0 |     |     |
| Ford Ka (2009              | - 2013)  | •        | •          | 0          | •        | 0        | 0 | 0   |     |
| Ford Ka+ 2016              | (2016 >) | •        |            |            | •        | 0        | 0 | 0   | 6   |
| Ford Kuga 2008 (2008       | - 2012)  | •        |            | •          |          | 0        | 0 | 0   |     |
| Ford Kuga 2013             | (2013 >) | •        |            | •          |          | (0)      | 0 | (1) |     |
| _                          | (2017 >) | ŏ        |            | ě          |          | 0        | 0 | 0   | 6   |
| 9                          | (2020 >) | ŏ        |            | ě          |          | 0        | 0 | 0   | 6   |
| _                          | - 2007)  | ă        | ŏ          | ě          | ă        | (0)      | 0 | (1) |     |
|                            | (2007 >) | ě        | ă          | ě          |          | 0        | 0 | 0   |     |
|                            | (2015 >) | ă        | ă          | 6          | ă        | 0        | 0 | 6   |     |
|                            | (2015 >) | ă        | ă          | 6          | ă        | 0        | 0 | 0   |     |
| 9 ,                        | (2022 >) | ă        | ă          | ă          |          | 0        | 0 | 0   | 6   |
| _                          | (2014 >) | ă        | <u> </u>   | ă          |          | 0        | 0 | 0   | 6   |
|                            | (2020 >) | ă        | ă          | ă          | <u> </u> | 0        | 0 | 0   | 6   |
|                            | (2019 >) | ă        | -          | ă          | ~        | 0        | 0 | 0   | .=1 |
|                            | (2006 >) | *        | ~          | <u> </u>   | ~        | ~        | 0 | ~   |     |
|                            | (2015 >) | ă        | ă          | ă          | ă        | ă        | 0 | ă   |     |
|                            | (2021 >) | ă        | ă          | ă          | ă        | 0        | 0 | 0   | 6   |
|                            | (2021 >) | -        | ~          | -          | -        | 0        | 0 | 0   | 6   |
|                            | (2008 >) | 2        | -          | 2          | -        | 6        | 0 | 0   | ,   |
|                            | - 2012)  | *        | -          | 7          |          | 0        | 0 | 0   |     |
|                            | (2012 >) | *        | -          | 7          |          | 0        | 0 | 0   |     |
|                            | (2012 /) | -        | <u> </u>   | <b>~</b>   | -        | ~        | 0 | -   |     |
|                            | (2019 /) | -        | -          | <u> </u>   |          |          | 0 | -   |     |
|                            | - 2011)  | -        | -          | <u> </u>   |          | 60       | 0 | (0) |     |
| •                          | (2017 >) | 7        |            | 7          |          | -        | 0 | 0   | 6   |
| monda Givic 2017           | (2017 >) |          |            |            |          | 40       | - | 40  | -   |