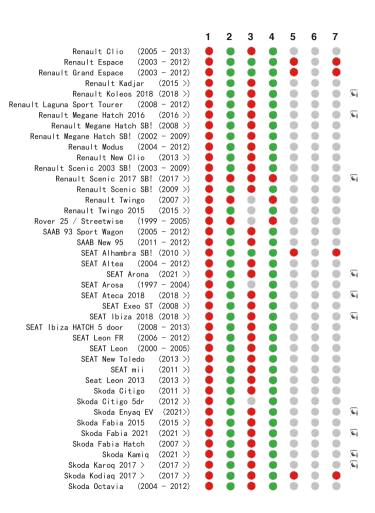

# Chicco Bi-Seat i-Size (100-150 cm) forward facing: Isofix connectors + 3-point vehicle belt

|                            |                              | 1        | 2        | 3        | 4        | 5        | 6 | 7   |   |
|----------------------------|------------------------------|----------|----------|----------|----------|----------|---|-----|---|
|                            |                              |          | _        | 3        | 4        | _        | _ | ′   |   |
|                            | 2008 >)                      | 9        | <b>9</b> | 9        | <b>9</b> | 0        | 0 | 9   | _ |
| · ·                        | 2016 >)                      | 9        | <b>9</b> | 9        | <b>9</b> | 0        | 0 | 9   | 6 |
|                            | 2016 >)                      | 9        |          | 9        | <b>9</b> | <b>9</b> | 0 | 9   |   |
| Ford B-Max (               | 2012 >)                      | <b>9</b> |          | <b>9</b> |          | 0        | 0 | 0   |   |
|                            | 2011 >)                      | •        | <b>8</b> | •        | <b>9</b> | 0        | 0 | 0   |   |
| Ford C-Max SB! (2003       | - 2013)                      | •        | •        | •        | •        | 0        | 9 | 0   |   |
| Ford EcoSport (            | 2015 >)                      | •        | <b>3</b> | •        | <b>3</b> | 0        | 9 | 0   | 6 |
| Ford Edge SB! (            | 2016 >)                      | <b>(</b> | <b>3</b> | <b>(</b> |          | <b>9</b> | 0 | 9   |   |
| Ford Fiesta 2004 3Dr (2004 | - 2008)                      |          | <b>(</b> |          | <b>9</b> | 0        | 0 | 0   |   |
| Ford Fiesta 2008 (         | 2008 >)                      | <b>(</b> | <b>3</b> | <b>(</b> |          | 0        | 0 | 0   |   |
| Ford Fiesta 2017 > (       | 2017 >)                      |          | <b>8</b> | 0        | <b>3</b> | 0        | 0 | 0   | 6 |
| Ford Focus (               | 2010 >)                      | •        | <b>8</b> | •        | 8        | 0        | 0 | 0   |   |
| Ford Focus 2005 (2005)     | - 2009)                      |          |          |          |          | 0        | 0 | 0   |   |
| Ford Focus 2018 (          | 2018 >)                      | •        |          |          |          | 0        | 0 | 0   | 6 |
| Ford Focus EV              | (2015>)                      |          |          |          |          | (1)      | 0 | (6) |   |
|                            | - 2004)                      | ŏ        | ŏ        | ŏ        | ŏ        | 0        | 0 | 0   |   |
| Ford Galaxy (              | 2006 >)                      | ŏ        | ŏ        | ŏ        | ě        | •        | 0 |     |   |
|                            | - 2013)                      | ŏ        | ě        | 0        |          | 0        | 0 | (0) |   |
|                            | 2016 >)                      | ă        | ě        | ě.       |          | 0        | 0 | 0   | 6 |
|                            | - 2012)                      | ă        | <u> </u> | ă        |          | 0        | 0 | 0   |   |
| _                          | 2013 >)                      | ă        | <u> </u> | ă        |          | 6        | 0 | 0   |   |
|                            | 2017 >)                      | ă        | ă        | ă        |          | 0        | 0 | 0   | 6 |
|                            | 2020 >)                      | ă        | ă        | ă        |          | 0        | 0 | 0   | 6 |
|                            | - 2007)                      | ă        | ă        | ă        | ă        | 0        | 0 | 6   |   |
|                            | 2007 >)                      | ă        | <u> </u> | ă        | <u> </u> | 0        | 0 | 0   |   |
|                            | 2015 >)                      | ă        | <u> </u> | 6        |          | 0        | 0 | 6   |   |
| =                          | 2015 >)                      | ă        | ă        | 6        | ă        | 0        | 0 | 0   |   |
| · .                        | 2022 >)                      | ă        | ~        | ă        |          | 0        | 0 | 0   | 6 |
|                            | 2014 >)                      | ž        | ~        | ž        | ~        | 0        | 0 | 0   | 6 |
|                            | 2020 >)                      | <u> </u> | ~        | ž        | -        | 0        | 0 | 0   | 6 |
| ,                          | 2019 >)                      | <u> </u> | ~        | <u> </u> | -        | 0        | 0 | 0   | , |
|                            | 2006 >)                      | *        | ~        | *        | ~        | ~        | 0 | ~   |   |
|                            | 2015 >)                      | ×        | _        | *        | -        | <u> </u> | 0 | 7   |   |
|                            | 2013 >)                      | ×        | ~        | *        | -        | 6        | 0 | 0   | 6 |
|                            | 2021 >)                      | *        | _        | 7        | -        | 0        | 0 | -   | £ |
| ·                          | 2021 /)                      | 7        | _        | 7        | _        | 0        | 0 | -   |   |
| •                          | 2006 <i>&gt;)</i><br>- 2012) | 7        | _        | 7        |          | 0        |   | 0   |   |
|                            |                              | 7        | _        | 7        | _        | 0        | 9 | 0   |   |
|                            | 2012 >)                      | 7        | _        | 7        | •        | -        | 9 | -   |   |
|                            | 2019 >)                      | 7        |          | 7        |          | <u> </u> | 9 | -   |   |
| •                          | 2012 >)                      | <u> </u> |          | <u> </u> |          | 9        | 9 | 9   |   |
|                            | - 2011)                      | 7        | •        | <u></u>  | -        | 9        | 0 | 9   | _ |
| Honda Civic 2017 (         | 2017 >)                      |          |          |          |          | db.      | 9 | 9   | 6 |