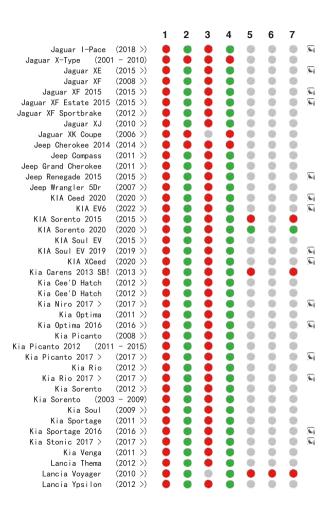

### **Car Compatibility List**

#### www.chicco.com

This car seat is suitable to fix into seat positions in most cars. The numbers on the diagram below correspond with the vehicle fitting positions listed in the following pages.

If your child restraint can be fitted, it is marked with 
If your child restraint cannot be fitted, it is marked with

i-Size vehicles are marked with

Vehicles with under-floor storage boxes are marked with \$8! -Please consult your vehicle user manual or dealer when fitting this seat in a vehicle with under-floor storage boxes.

Vehicles with a cabin roof height which could restrict the seat being installed forward facing are marked with!

If your vehicle is not listed in this manual or it is not marked with either a oo then please refer to your vehicle's handbook or contact the manufacturer for further information.

Seat positions in other cars may also be suitable to accept the child restraint. If in doubt, consult either the child restraint manufacturer or the retailer.

Before you purchase the vehicle, check that it is equipped with the appropriate anchorages.

ALWAYS give priority to the rear seats of your vehicle.

DO NOT fit your child restraint onto a vehicle seat fitted with an airbag, unless it can be, and is deactivated. Death or serious injuries can be caused by an activated AIRBAG system.

This fitting-list was carefully prepared using scientific data collected from both vehicle and car seat. No liability is accepted for the accuracy of the list, which is for guidance purposes only. You are advised to check that the seat you purchase is compatible with your car at the time of purchase.