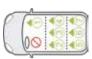

#### www.chicco.com

This car seat is suitable to fix into seat positions in most cars. The numbers on the diagram below correspond with the vehicle fitting positions listed in the following pages.

If your child restraint can be fitted, it is marked with 
If your child restraint cannot be fitted, it is marked with

i-Size vehicles are marked with

Vehicles with under-floor storage boxes are marked with \$8! -Please consult your vehicle user manual or dealer when fitting this seat in a vehicle with under-floor storage boxes.

Vehicles with a cabin roof height which could restrict the seat being installed forward facing are marked with!

If your vehicle is not listed in this manual or it is not marked with either a oo then please refer to your vehicle's handbook or contact the manufacturer for further information.

Seat positions in other cars may also be suitable to accept the child restraint. If in doubt, consult either the child restraint manufacturer or the retailer.

Before you purchase the vehicle, check that it is equipped with the appropriate anchorages.

ALWAYS give priority to the rear seats of your vehicle.

DO NOT fit your child restraint onto a vehicle seat fitted with an airbag, unless it can be, and is deactivated. Death or serious injuries can be caused by an activated AIRBAG system.