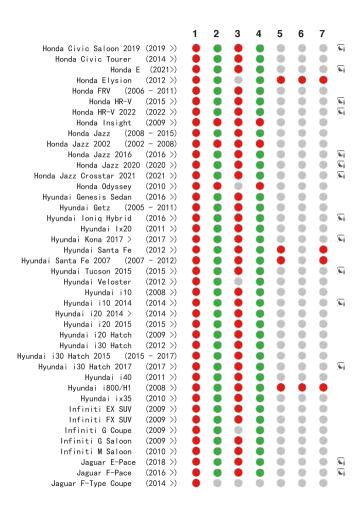

# Chicco Bi-Seat i-Size (40-105 cm) rearward facing with Full 360 i-Size Base: Isofix connectors + Support Leg

|                            |          | 1        | 2          | 3          | 4        | 5        | 6 | _   |     |
|----------------------------|----------|----------|------------|------------|----------|----------|---|-----|-----|
|                            |          |          | _          | 3          | 4        | o        | - | 7   |     |
|                            | (2008 >) | 9        |            | 9          |          | 0        | 0 | 9   | _   |
| FIAT Tipo 2016             | (2016 >) | 9        |            | 9          |          | 0        | 0 | 9   | 6   |
|                            | (2016 >) | <b>9</b> | <b>8</b>   | 9          |          | <b>9</b> | 0 | 9   |     |
| Ford B-Max                 | (2012 >) |          |            | <b>9</b>   |          | 0        | 0 | 0   |     |
| Ford C-Max 2013            | (2011 >) | <b>(</b> |            | <b>(9)</b> |          | 0        | 0 | 0   |     |
| Ford C-Max SB! (2003       | - 2013)  | <b>(</b> | <b>(9)</b> | <b>(9)</b> | <b>(</b> | 0        | 0 | 0   |     |
| Ford EcoSport              | (2015 >) | ۰        |            | <b>9</b>   |          | 0        | 0 | 0   | 6   |
| Ford Edge SB!              | (2016 >) | ٠        |            | •          |          |          | 0 | •   |     |
| Ford Fiesta 2004 3Dr (2004 | - 2008)  |          | <b>9</b>   | <b>9</b>   |          | 0        | 0 | 0   |     |
| Ford Fiesta 2008           | (2008 >) |          |            | <b>9</b>   |          | 0        | 0 | 0   |     |
| Ford Fiesta 2017 >         | (2017 >) |          |            | •          |          | 0        | 0 | 0   | 6   |
| Ford Focus                 | (2010 >) |          |            | •          |          | 0        | 0 | 0   |     |
| Ford Focus 2005 (2005      | - 2009)  |          | •          | •          |          | 0        | 0 | 0   |     |
| Ford Focus 2018            | (2018 >) | •        | <b>8</b>   | •          |          | 0        | 0 | 0   | 6   |
| Ford Focus EV              | (2015>)  | 0        |            | 0          |          | 0        | 0 | 0   |     |
| Ford Focus Mk1 (1998       | - 2004)  | •        | •          | •          | •        | 0        | 0 | 0   |     |
| Ford Galaxy                | (2006 >) | •        |            | •          | 0        |          | 0 |     |     |
| Ford Ka (2009              | - 2013)  | •        | •          | 0          | •        | 0        | 0 | 0   |     |
| Ford Ka+ 2016              | (2016 >) | •        |            |            | •        | 0        | 0 | 0   | 6   |
| Ford Kuga 2008 (2008       | - 2012)  | •        |            | •          |          | 0        | 0 | 0   |     |
| Ford Kuga 2013             | (2013 >) | •        |            | •          |          | (0)      | 0 | (1) |     |
| _                          | (2017 >) | ŏ        |            | ě          |          | 0        | 0 | 0   | 6   |
| 9                          | (2020 >) | ŏ        |            | ě          |          | 0        | 0 | 0   | 6   |
| _                          | - 2007)  | ă        | ŏ          | ě          | ă        | (0)      | 0 | (1) |     |
|                            | (2007 >) | ě        | ă          | ě          |          | 0        | 0 | 0   |     |
|                            | (2015 >) | ă        | ă          | 6          | ă        | 0        | 0 | 6   |     |
|                            | (2015 >) | ă        | ă          | 6          | ă        | 0        | 0 | 0   |     |
| 9 ,                        | (2022 >) | ă        | ă          | ă          |          | 0        | 0 | 0   | 6   |
| _                          | (2014 >) | ă        | <u> </u>   | ă          |          | 0        | 0 | 0   | 6   |
|                            | (2020 >) | ă        | ă          | ă          | <u> </u> | 0        | 0 | 0   | 6   |
|                            | (2019 >) | ă        | -          | ă          | ~        | 0        | 0 | 0   | .=1 |
|                            | (2006 >) | *        | ~          | <u> </u>   | ~        | ~        | 0 | ~   |     |
|                            | (2015 >) | ă        | ă          | ă          | ă        | ă        | 0 | ă   |     |
|                            | (2021 >) | ă        | ă          | ă          | ă        | 0        | 0 | 0   | 6   |
|                            | (2021 >) | -        | ~          | -          | -        | 0        | 0 | 0   | 6   |
|                            | (2008 >) | 2        | -          | 2          | -        | 6        | 0 | 0   | ,   |
|                            | - 2012)  | *        | -          | 7          |          | 0        | 0 | 0   |     |
|                            | (2012 >) | *        | -          | 7          |          | 0        | 0 | 0   |     |
|                            | (2012 /) | -        | <u> </u>   | <b>~</b>   | -        | ~        | 0 | -   |     |
|                            | (2019 /) | -        | -          | <u> </u>   |          |          | 0 | -   |     |
|                            | - 2011)  | -        | -          | <u> </u>   |          | 60       | 0 | (0) |     |
| •                          | (2017 >) | 7        |            | 7          |          | -        | 0 | 0   | 6   |
| monda Givic 2017           | (2017 >) |          |            |            |          | 40       | - | 40  | -   |