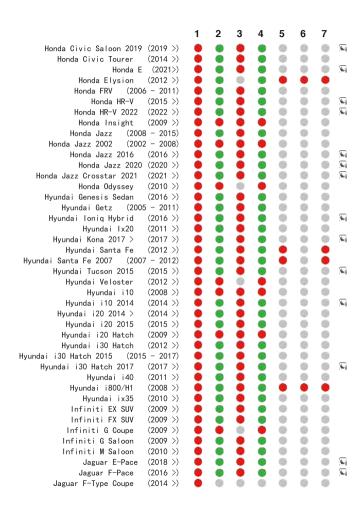

#### www.chicco.com

This car seat is suitable to fix into seat positions in most cars. The numbers on the diagram below correspond with the vehicle fitting positions listed in the following pages.

If your child restraint can be fitted, it is marked with 
If your child restraint cannot be fitted, it is marked with

i-Size vehicles are marked with

Vehicles with under-floor storage boxes are marked with \$8! -Please consult your vehicle user manual or dealer when fitting this seat in a vehicle with under-floor storage boxes.

Vehicles with a cabin roof height which could restrict the seat being installed forward facing are marked with!

If your vehicle is not listed in this manual or it is not marked with either a oo then please refer to your vehicle's handbook or contact the manufacturer for further information.

Seat positions in other cars may also be suitable to accept the child restraint. If in doubt, consult either the child restraint manufacturer or the retailer.

Before you purchase the vehicle, check that it is equipped with the appropriate anchorages.

ALWAYS give priority to the rear seats of your vehicle.

DO NOT fit your child restraint onto a vehicle seat fitted with an airbag, unless it can be, and is deactivated. Death or serious injuries can be caused by an activated AIRBAG system.

This fitting-list was carefully prepared using scientific data collected from both vehicle and car seat. No liability is accepted for the accuracy of the list, which is for guidance purposes only. You are advised to check that the seat you purchase is compatible with your car at the time of purchase.