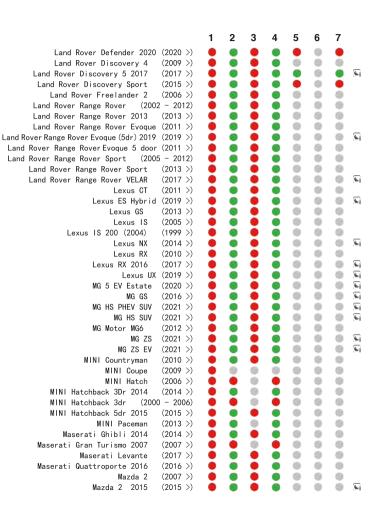

### **Car Compatibility List**

#### www.chicco.com

This car seat is suitable to fix into seat positions in most cars. The numbers on the diagram below correspond with the vehicle fitting positions listed in the following pages.

If your child restraint can be fitted, it is marked with 
If your child restraint cannot be fitted, it is marked with

i-Size vehicles are marked with

Vehicles with under-floor storage boxes are marked with \$8! -Please consult your vehicle user manual or dealer when fitting this seat in a vehicle with under-floor storage boxes.

Vehicles with a cabin roof height which could restrict the seat being installed forward facing are marked with!

If your vehicle is not listed in this manual or it is not marked with either a oo then please refer to your vehicle's handbook or contact the manufacturer for further information.

Seat positions in other cars may also be suitable to accept the child restraint. If in doubt, consult either the child restraint manufacturer or the retailer.

Before you purchase the vehicle, check that it is equipped with the appropriate anchorages.

ALWAYS give priority to the rear seats of your vehicle.

DO NOT fit your child restraint onto a vehicle seat fitted with an airbag, unless it can be, and is deactivated. Death or serious injuries can be caused by an activated AIRBAG system.

This fitting-list was carefully prepared using scientific data collected from both vehicle and car seat. No liability is accepted for the accuracy of the list, which is for guidance purposes only. You are advised to check that the seat you purchase is compatible with your car at the time of purchase.