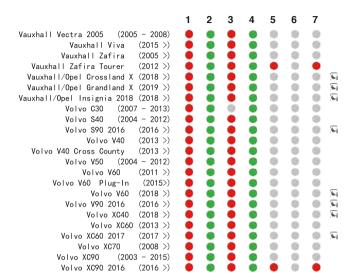

### **Car Compatibility List**

#### www.chicco.com

This car seat is suitable to fix into seat positions in most cars. The numbers on the diagram below correspond with the vehicle fitting positions listed in the following pages.

If your child restraint can be fitted, it is marked with 
If your child restraint cannot be fitted, it is marked with

i-Size vehicles are marked with

Vehicles with under-floor storage boxes are marked with \$8! -Please consult your vehicle user manual or dealer when fitting this seat in a vehicle with under-floor storage boxes.

Vehicles with a cabin roof height which could restrict the seat being installed forward facing are marked with!

If your vehicle is not listed in this manual or it is not marked with either a oo then please refer to your vehicle's handbook or contact the manufacturer for further information.

Seat positions in other cars may also be suitable to accept the child restraint. If in doubt, consult either the child restraint manufacturer or the retailer.

Before you purchase the vehicle, check that it is equipped with the appropriate anchorages.

ALWAYS give priority to the rear seats of your vehicle.

DO NOT fit your child restraint onto a vehicle seat fitted with an airbag, unless it can be, and is deactivated. Death or serious injuries can be caused by an activated AIRBAG system.

This fitting-list was carefully prepared using scientific data collected from both vehicle and car seat. No liability is accepted for the accuracy of the list, which is for guidance purposes only. You are advised to check that the seat you purchase is compatible with your car at the time of purchase.