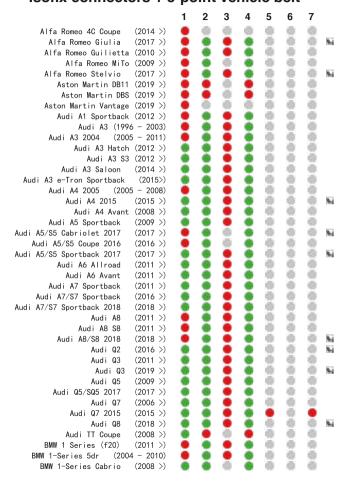

# Chicco Bi-Seat i-Size (100-150 cm) forward facing: Isofix connectors + 3-point vehicle belt

|                            |                              | 1        | 2        | 3        | 4        | 5        | 6 | 7   |   |
|----------------------------|------------------------------|----------|----------|----------|----------|----------|---|-----|---|
|                            |                              |          | _        | 3        | 4        | _        | _ | ′   |   |
|                            | 2008 >)                      | 9        | <b>9</b> | 9        | <b>9</b> | 0        | 0 | 9   | _ |
| · ·                        | 2016 >)                      | 9        | <b>9</b> | 9        | <b>9</b> | 0        | 0 | 9   | 6 |
|                            | 2016 >)                      | 9        |          | 9        | <b>9</b> | <b>9</b> | 0 | 9   |   |
| Ford B-Max (               | 2012 >)                      | <b>9</b> |          | <b>9</b> |          | 0        | 0 | 0   |   |
|                            | 2011 >)                      | •        | <b>8</b> | •        | <b>9</b> | 0        | 0 | 0   |   |
| Ford C-Max SB! (2003       | - 2013)                      | •        | •        | •        | •        | 0        | 9 | 0   |   |
| Ford EcoSport (            | 2015 >)                      | •        | <b>3</b> | •        | <b>3</b> | 0        | 9 | 0   | 6 |
| Ford Edge SB! (            | 2016 >)                      | <b>(</b> | <b>3</b> | <b>(</b> |          | <b>9</b> | 0 | 9   |   |
| Ford Fiesta 2004 3Dr (2004 | - 2008)                      |          | <b>(</b> |          | <b>9</b> | 0        | 0 | 0   |   |
| Ford Fiesta 2008 (         | 2008 >)                      | <b>(</b> | <b>3</b> | <b>(</b> |          | 0        | 0 | 0   |   |
| Ford Fiesta 2017 > (       | 2017 >)                      |          | <b>8</b> | 0        | <b>3</b> | 0        | 0 | 0   | 6 |
| Ford Focus (               | 2010 >)                      | •        | <b>8</b> | •        | 8        | 0        | 0 | 0   |   |
| Ford Focus 2005 (2005)     | - 2009)                      |          |          |          |          | 0        | 0 | 0   |   |
| Ford Focus 2018 (          | 2018 >)                      | •        |          |          |          | 0        | 0 | 0   | 6 |
| Ford Focus EV              | (2015>)                      |          |          |          |          | (1)      | 0 | (6) |   |
|                            | - 2004)                      | ŏ        | ŏ        | ŏ        | ŏ        | 0        | 0 | 0   |   |
| Ford Galaxy (              | 2006 >)                      | ŏ        | ŏ        | ŏ        | ě        | •        | 0 |     |   |
|                            | - 2013)                      | ŏ        | ě        | 0        |          | 0        | 0 | (0) |   |
|                            | 2016 >)                      | ă        | ě        | ě.       |          | 0        | 0 | 0   | 6 |
|                            | - 2012)                      | ă        | <u> </u> | ă        |          | 0        | 0 | 0   |   |
| _                          | 2013 >)                      | ă        | <u> </u> | ă        |          | 6        | 0 | 0   |   |
|                            | 2017 >)                      | ă        | ă        | ă        |          | 0        | 0 | 0   | 6 |
|                            | 2020 >)                      | ă        | ă        | ă        |          | 0        | 0 | 0   | 6 |
|                            | - 2007)                      | ă        | ă        | ă        | ă        | 0        | 0 | 6   |   |
|                            | 2007 >)                      | ă        | <u> </u> | ă        | <u> </u> | 0        | 0 | 0   |   |
|                            | 2015 >)                      | ă        | <u> </u> | 6        |          | 0        | 0 | 6   |   |
| =                          | 2015 >)                      | ă        | ă        | 6        | ă        | 0        | 0 | 0   |   |
| · .                        | 2022 >)                      | ă        | ~        | ă        |          | 0        | 0 | 0   | 6 |
|                            | 2014 >)                      | ž        | ~        | ž        | ~        | 0        | 0 | 0   | 6 |
|                            | 2020 >)                      | <u> </u> | ~        | ž        | -        | 0        | 0 | 0   | 6 |
| ,                          | 2019 >)                      | <u> </u> | ~        | <u> </u> | -        | 0        | 0 | 0   | , |
|                            | 2006 >)                      | *        | ~        | *        | ~        | ~        | 0 | ~   |   |
|                            | 2015 >)                      | ×        | _        | *        | -        | <u> </u> | 0 | 7   |   |
|                            | 2013 >)                      | ×        | ~        | *        | -        | 6        | 0 | 0   | 6 |
|                            | 2021 >)                      | *        | _        | 7        | -        | 0        | 0 | -   | £ |
| ·                          | 2021 /)                      | 7        | _        | 7        | _        | 0        | 0 | -   |   |
| •                          | 2006 <i>&gt;)</i><br>- 2012) | 7        | _        | 7        |          | 0        |   | 0   |   |
|                            |                              | 7        | _        | 7        | _        | 0        | 9 | 0   |   |
|                            | 2012 >)                      | 7        | _        | 7        | •        | -        | 9 | -   |   |
|                            | 2019 >)                      | 7        |          | 7        |          | <u> </u> | 9 | -   |   |
| •                          | 2012 >)                      | <u> </u> |          | <u> </u> |          | 9        | 9 | 9   |   |
|                            | - 2011)                      | 7        | •        | <u></u>  | -        | 9        | 0 | 9   | _ |
| Honda Civic 2017 (         | 2017 >)                      |          |          |          |          | db.      | 9 | 9   | 6 |