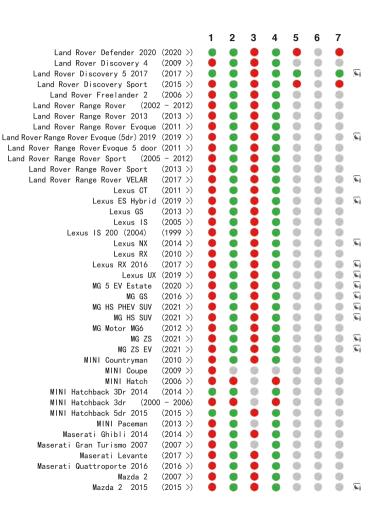

### **Car Compatibility List**

#### www.chicco.com

This car seat is suitable to fix into seat positions in most cars. The numbers on the diagram below correspond with the vehicle fitting positions listed in the following pages.

If your child restraint can be fitted, it is marked with 
If your child restraint cannot be fitted, it is marked with

i-Size vehicles are marked with

Vehicles with under-floor storage boxes are marked with \$8! -Please consult your vehicle user manual or dealer when fitting this seat in a vehicle with under-floor storage boxes.

Vehicles with a cabin roof height which could restrict the seat being installed forward facing are marked with!

If your vehicle is not listed in this manual or it is not marked with either a oo then please refer to your vehicle's handbook or contact the manufacturer for further information.

Seat positions in other cars may also be suitable to accept the child restraint. If in doubt, consult either the child restraint manufacturer or the retailer.

Before you purchase the vehicle, check that it is equipped with the appropriate anchorages.

ALWAYS give priority to the rear seats of your vehicle.

DO NOT fit your child restraint onto a vehicle seat fitted with an airbag, unless it can be, and is deactivated. Death or serious injuries can be caused by an activated AIRBAG system.

This fitting-list was carefully prepared using scientific data collected from both vehicle and car seat. No liability is accepted for the accuracy of the list, which is for guidance purposes only. You are advised to check that the seat you purchase is compatible with your car at the time of purchase.