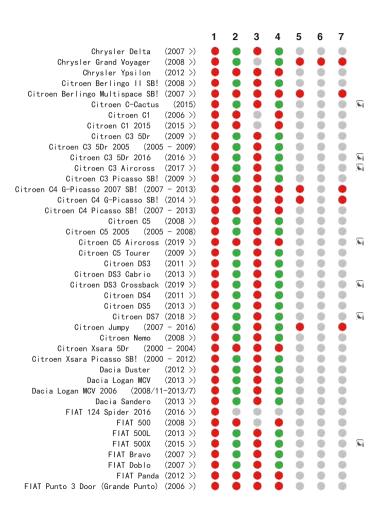

#### www.chicco.com

This car seat is suitable to fix into seat positions in most cars. The numbers on the diagram below correspond with the vehicle fitting positions listed in the following pages.

If your child restraint can be fitted, it is marked with 
If your child restraint cannot be fitted, it is marked with

i-Size vehicles are marked with

Vehicles with under-floor storage boxes are marked with \$8! -Please consult your vehicle user manual or dealer when fitting this seat in a vehicle with under-floor storage boxes.

Vehicles with a cabin roof height which could restrict the seat being installed forward facing are marked with!

If your vehicle is not listed in this manual or it is not marked with either a oo then please refer to your vehicle's handbook or contact the manufacturer for further information.

Seat positions in other cars may also be suitable to accept the child restraint. If in doubt, consult either the child restraint manufacturer or the retailer.

Before you purchase the vehicle, check that it is equipped with the appropriate anchorages.

ALWAYS give priority to the rear seats of your vehicle.

DO NOT fit your child restraint onto a vehicle seat fitted with an airbag, unless it can be, and is deactivated. Death or serious injuries can be caused by an activated AIRBAG system.

This fitting-list was carefully prepared using scientific data collected from both vehicle and car seat. No liability is accepted for the accuracy of the list, which is for guidance purposes only. You are advised to check that the seat you purchase is compatible with your car at the time of purchase.