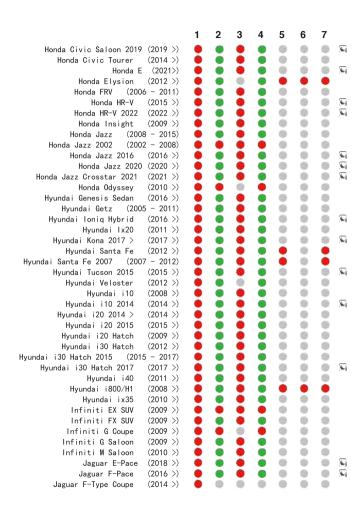

### **Car Compatibility List**

#### www.chicco.com

This car seat is suitable to fix into seat positions in most cars. The numbers on the diagram below correspond with the vehicle fitting positions listed in the following pages.

If your child restraint can be fitted, it is marked with 
If your child restraint cannot be fitted, it is marked with

i-Size vehicles are marked with

Vehicles with under-floor storage boxes are marked with \$8! -Please consult your vehicle user manual or dealer when fitting this seat in a vehicle with under-floor storage boxes.

Vehicles with a cabin roof height which could restrict the seat being installed forward facing are marked with!

If your vehicle is not listed in this manual or it is not marked with either a oo then please refer to your vehicle's handbook or contact the manufacturer for further information.

Seat positions in other cars may also be suitable to accept the child restraint. If in doubt, consult either the child restraint manufacturer or the retailer.

Before you purchase the vehicle, check that it is equipped with the appropriate anchorages.

ALWAYS give priority to the rear seats of your vehicle.

DO NOT fit your child restraint onto a vehicle seat fitted with an airbag, unless it can be, and is deactivated. Death or serious injuries can be caused by an activated AIRBAG system.

This fitting-list was carefully prepared using scientific data collected from both vehicle and car seat. No liability is accepted for the accuracy of the list, which is for guidance purposes only. You are advised to check that the seat you purchase is compatible with your car at the time of purchase.