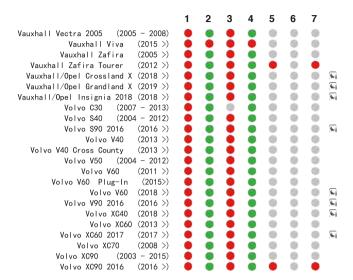

# Chicco Bi-Seat i-Size (40-105 cm) rearward facing with Full 360 i-Size Base: Isofix connectors + Support Leg

|                            |          | 1        | 2          | 3          | 4        | 5        | 6 | _   |     |
|----------------------------|----------|----------|------------|------------|----------|----------|---|-----|-----|
|                            |          |          | _          | 3          | 4        | o        | - | 7   |     |
|                            | (2008 >) | 9        |            | 9          |          | 0        | 0 | 9   | _   |
| FIAT Tipo 2016             | (2016 >) | 9        |            | 9          |          | 0        | 0 | 9   | 6   |
|                            | (2016 >) | <b>9</b> | <b>8</b>   | 9          |          | <b>9</b> | 0 | 9   |     |
| Ford B-Max                 | (2012 >) |          |            | <b>9</b>   |          | 0        | 0 | 0   |     |
| Ford C-Max 2013            | (2011 >) | <b>(</b> |            | <b>(9)</b> |          | 0        | 0 | 0   |     |
| Ford C-Max SB! (2003       | - 2013)  | <b>(</b> | <b>(9)</b> | <b>(9)</b> | <b>(</b> | 0        | 0 | 0   |     |
| Ford EcoSport              | (2015 >) | ۰        |            | <b>9</b>   |          | 0        | 0 | 0   | 6   |
| Ford Edge SB!              | (2016 >) | ٠        |            | •          |          |          | 0 | •   |     |
| Ford Fiesta 2004 3Dr (2004 | - 2008)  |          | <b>9</b>   | <b>9</b>   |          | 0        | 0 | 0   |     |
| Ford Fiesta 2008           | (2008 >) |          |            | <b>9</b>   |          | 0        | 0 | 0   |     |
| Ford Fiesta 2017 >         | (2017 >) |          |            | •          |          | 0        | 0 | 0   | 6   |
| Ford Focus                 | (2010 >) |          |            | •          |          | 0        | 0 | 0   |     |
| Ford Focus 2005 (2005      | - 2009)  |          | •          | •          |          | 0        | 0 | 0   |     |
| Ford Focus 2018            | (2018 >) | •        | <b>8</b>   | •          |          | 0        | 0 | 0   | 6   |
| Ford Focus EV              | (2015>)  | 0        |            | 0          |          | 0        | 0 | 0   |     |
| Ford Focus Mk1 (1998       | - 2004)  | •        | •          | •          | •        | 0        | 0 | 0   |     |
| Ford Galaxy                | (2006 >) | •        |            | •          | 0        |          | 0 |     |     |
| Ford Ka (2009              | - 2013)  | •        | •          | 0          | •        | 0        | 0 | 0   |     |
| Ford Ka+ 2016              | (2016 >) | •        |            |            | •        | 0        | 0 | 0   | 6   |
| Ford Kuga 2008 (2008       | - 2012)  | •        |            | •          |          | 0        | 0 | 0   |     |
| Ford Kuga 2013             | (2013 >) | •        |            | •          |          | (0)      | 0 | (1) |     |
| _                          | (2017 >) | ŏ        |            | ě          |          | 0        | 0 | 0   | 6   |
| 9                          | (2020 >) | ŏ        |            | ě          |          | 0        | 0 | 0   | 6   |
| _                          | - 2007)  | ă        | ŏ          | ě          | ă        | (0)      | 0 | (1) |     |
|                            | (2007 >) | ě        | ă          | ě          |          | 0        | 0 | 0   |     |
|                            | (2015 >) | ă        | ă          | 6          | ă        | 0        | 0 | 6   |     |
|                            | (2015 >) | ă        | ă          | 6          | ă        | 0        | 0 | 0   |     |
| 9 ,                        | (2022 >) | ă        | ă          | ă          |          | 0        | 0 | 0   | 6   |
| _                          | (2014 >) | ă        | <u> </u>   | ă          |          | 0        | 0 | 0   | 6   |
|                            | (2020 >) | ă        | ă          | ă          | <u> </u> | 0        | 0 | 0   | 6   |
|                            | (2019 >) | ă        | -          | ă          | ~        | 0        | 0 | 0   | .=1 |
|                            | (2006 >) | *        | ~          | <u> </u>   | ~        | ~        | 0 | ~   |     |
|                            | (2015 >) | ă        | ă          | ă          | ă        | ă        | 0 | ă   |     |
|                            | (2021 >) | ă        | ă          | ă          | ă        | 0        | 0 | 0   | 6   |
|                            | (2021 >) | -        | ~          | -          | -        | 0        | 0 | 0   | 6   |
|                            | (2008 >) | 2        | -          | 2          | -        | 6        | 0 | 0   | ,   |
|                            | - 2012)  | *        | -          | 7          |          | 0        | 0 | 0   |     |
|                            | (2012 >) | *        | -          | 7          |          | 0        | 0 | 0   |     |
|                            | (2012 /) | -        | <u> </u>   | <b>~</b>   | -        | ~        | 0 | -   |     |
|                            | (2019 /) | -        | -          | <u> </u>   |          |          | 0 | -   |     |
|                            | - 2011)  | -        | -          | <u> </u>   |          | 60       | 0 | (0) |     |
| •                          | (2017 >) | 7        |            | 7          |          | -        | 0 | 0   | 6   |
| monda Givic 2017           | (2017 >) |          |            |            |          | 40       | - | 40  | -   |