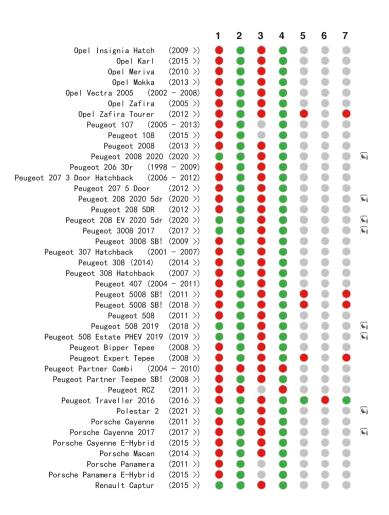

### **Car Compatibility List**

#### www.chicco.com

This car seat is suitable to fix into seat positions in most cars. The numbers on the diagram below correspond with the vehicle fitting positions listed in the following pages.

If your child restraint can be fitted, it is marked with 
If your child restraint cannot be fitted, it is marked with

i-Size vehicles are marked with

Vehicles with under-floor storage boxes are marked with \$8! -Please consult your vehicle user manual or dealer when fitting this seat in a vehicle with under-floor storage boxes.

Vehicles with a cabin roof height which could restrict the seat being installed forward facing are marked with!

If your vehicle is not listed in this manual or it is not marked with either a oo then please refer to your vehicle's handbook or contact the manufacturer for further information.

Seat positions in other cars may also be suitable to accept the child restraint. If in doubt, consult either the child restraint manufacturer or the retailer.

Before you purchase the vehicle, check that it is equipped with the appropriate anchorages.

ALWAYS give priority to the rear seats of your vehicle.

DO NOT fit your child restraint onto a vehicle seat fitted with an airbag, unless it can be, and is deactivated. Death or serious injuries can be caused by an activated AIRBAG system.

This fitting-list was carefully prepared using scientific data collected from both vehicle and car seat. No liability is accepted for the accuracy of the list, which is for guidance purposes only. You are advised to check that the seat you purchase is compatible with your car at the time of purchase.