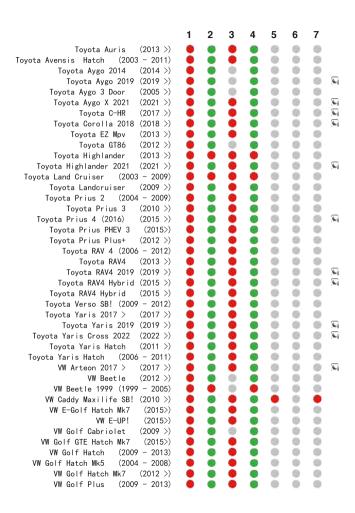

### **Car Compatibility List**

#### www.chicco.com

This car seat is suitable to fix into seat positions in most cars. The numbers on the diagram below correspond with the vehicle fitting positions listed in the following pages.

If your child restraint can be fitted, it is marked with 
If your child restraint cannot be fitted, it is marked with

i-Size vehicles are marked with

Vehicles with under-floor storage boxes are marked with \$8! -Please consult your vehicle user manual or dealer when fitting this seat in a vehicle with under-floor storage boxes.

Vehicles with a cabin roof height which could restrict the seat being installed forward facing are marked with!

If your vehicle is not listed in this manual or it is not marked with either a oo then please refer to your vehicle's handbook or contact the manufacturer for further information.

Seat positions in other cars may also be suitable to accept the child restraint. If in doubt, consult either the child restraint manufacturer or the retailer.

Before you purchase the vehicle, check that it is equipped with the appropriate anchorages.

ALWAYS give priority to the rear seats of your vehicle.

DO NOT fit your child restraint onto a vehicle seat fitted with an airbag, unless it can be, and is deactivated. Death or serious injuries can be caused by an activated AIRBAG system.

This fitting-list was carefully prepared using scientific data collected from both vehicle and car seat. No liability is accepted for the accuracy of the list, which is for guidance purposes only. You are advised to check that the seat you purchase is compatible with your car at the time of purchase.