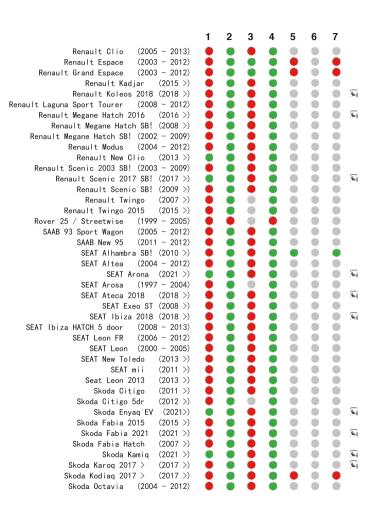

### **Car Compatibility List**

#### www.chicco.com

This car seat is suitable to fix into seat positions in most cars. The numbers on the diagram below correspond with the vehicle fitting positions listed in the following pages.

If your child restraint can be fitted, it is marked with 
If your child restraint cannot be fitted, it is marked with

i-Size vehicles are marked with

Vehicles with under-floor storage boxes are marked with \$8! -Please consult your vehicle user manual or dealer when fitting this seat in a vehicle with under-floor storage boxes.

Vehicles with a cabin roof height which could restrict the seat being installed forward facing are marked with!

If your vehicle is not listed in this manual or it is not marked with either a oo then please refer to your vehicle's handbook or contact the manufacturer for further information.

Seat positions in other cars may also be suitable to accept the child restraint. If in doubt, consult either the child restraint manufacturer or the retailer.

Before you purchase the vehicle, check that it is equipped with the appropriate anchorages.

ALWAYS give priority to the rear seats of your vehicle.

DO NOT fit your child restraint onto a vehicle seat fitted with an airbag, unless it can be, and is deactivated. Death or serious injuries can be caused by an activated AIRBAG system.

This fitting-list was carefully prepared using scientific data collected from both vehicle and car seat. No liability is accepted for the accuracy of the list, which is for guidance purposes only. You are advised to check that the seat you purchase is compatible with your car at the time of purchase.