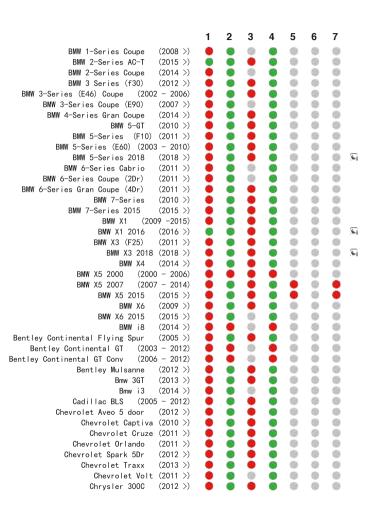

# Chicco Bi-Seat i-Size (100-150 cm) forward facing: Isofix connectors + 3-point vehicle belt

|                            |                              | 1        | 2        | 3        | 4        | 5        | 6 | 7   |   |
|----------------------------|------------------------------|----------|----------|----------|----------|----------|---|-----|---|
|                            |                              |          | _        | 3        | 4        | _        | _ | ′   |   |
|                            | 2008 >)                      | 9        | <b>9</b> | 9        | <b>9</b> | 0        | 0 | 9   | _ |
| · ·                        | 2016 >)                      | 9        | <b>9</b> | 9        | <b>9</b> | 0        | 0 | 9   | 6 |
|                            | 2016 >)                      | 9        |          | 9        | <b>9</b> | <b>9</b> | 0 | 9   |   |
| Ford B-Max (               | 2012 >)                      | <b>9</b> |          | <b>9</b> |          | 0        | 0 | 0   |   |
|                            | 2011 >)                      | •        | <b>8</b> | •        | <b>9</b> | 0        | 0 | 0   |   |
| Ford C-Max SB! (2003       | - 2013)                      | •        | •        | •        | •        | 0        | 9 | 0   |   |
| Ford EcoSport (            | 2015 >)                      | •        | <b>3</b> | •        | <b>3</b> | 0        | 9 | 0   | 6 |
| Ford Edge SB! (            | 2016 >)                      | <b>(</b> | <b>3</b> | <b>(</b> |          | <b>9</b> | 0 | 9   |   |
| Ford Fiesta 2004 3Dr (2004 | - 2008)                      |          | <b>(</b> |          | <b>9</b> | 0        | 0 | 0   |   |
| Ford Fiesta 2008 (         | 2008 >)                      | <b>(</b> | <b>3</b> | <b>(</b> |          | 0        | 0 | 0   |   |
| Ford Fiesta 2017 > (       | 2017 >)                      |          | <b>8</b> | 0        | <b>3</b> | 0        | 0 | 0   | 6 |
| Ford Focus (               | 2010 >)                      | •        | <b>8</b> | •        | 8        | 0        | 0 | 0   |   |
| Ford Focus 2005 (2005)     | - 2009)                      |          |          |          |          | 0        | 0 | 0   |   |
| Ford Focus 2018 (          | 2018 >)                      | •        |          |          |          | 0        | 0 | 0   | 6 |
| Ford Focus EV              | (2015>)                      |          |          |          |          | (1)      | 0 | (6) |   |
|                            | - 2004)                      | ŏ        | ŏ        | ŏ        | ŏ        | 0        | 0 | 0   |   |
| Ford Galaxy (              | 2006 >)                      | ŏ        | ŏ        | ŏ        | ě        | •        | 0 |     |   |
|                            | - 2013)                      | ŏ        | ě        | 0        |          | 0        | 0 | (0) |   |
|                            | 2016 >)                      | ă        | ě        | ě.       |          | 0        | 0 | 0   | 6 |
|                            | - 2012)                      | ă        | <u> </u> | ă        |          | 0        | 0 | 0   |   |
| _                          | 2013 >)                      | ă        | <u> </u> | ă        |          | 6        | 0 | 0   |   |
|                            | 2017 >)                      | ă        | ă        | ă        |          | 0        | 0 | 0   | 6 |
|                            | 2020 >)                      | ă        | ă        | ă        |          | 0        | 0 | 0   | 6 |
|                            | - 2007)                      | ă        | ă        | ă        | ă        | 0        | 0 | 6   |   |
|                            | 2007 >)                      | ă        | <u> </u> | ă        | <u> </u> | 0        | 0 | 0   |   |
|                            | 2015 >)                      | ă        | <u> </u> | 6        |          | 0        | 0 | 6   |   |
| =                          | 2015 >)                      | ă        | ă        | 6        | ă        | 0        | 0 | 0   |   |
| · .                        | 2022 >)                      | ă        | ~        | ă        |          | 0        | 0 | 0   | 6 |
|                            | 2014 >)                      | ž        | ~        | ž        | ~        | 0        | 0 | 0   | 6 |
|                            | 2020 >)                      | <u> </u> | ~        | ž        | -        | 0        | 0 | 0   | 6 |
| ,                          | 2019 >)                      | <u> </u> | ~        | <u> </u> | -        | 0        | 0 | 0   | , |
|                            | 2006 >)                      | *        | ~        | *        | ~        | ~        | 0 | ~   |   |
|                            | 2015 >)                      | ×        | _        | *        | -        | <u> </u> | 0 | 7   |   |
|                            | 2013 >)                      | ×        | ~        | *        | -        | 6        | 0 | 0   | 6 |
|                            | 2021 >)                      | *        | _        | 7        | -        | 0        | 0 | -   | £ |
| ·                          | 2021 /)                      | 7        | _        | 7        | _        | 0        | 0 | -   |   |
| •                          | 2006 <i>&gt;)</i><br>- 2012) | 7        | _        | 7        |          | 0        |   | 0   |   |
|                            |                              | 7        | _        | 7        | _        | 0        | 9 | 0   |   |
|                            | 2012 >)                      | 7        | _        | 7        | •        | -        | 9 | -   |   |
|                            | 2019 >)                      | 7        |          | 7        |          | <u> </u> | 9 | -   |   |
| •                          | 2012 >)                      | <u> </u> |          | <u> </u> |          | 9        | 9 | 9   |   |
|                            | - 2011)                      | 7        | •        | <u></u>  | -        | 9        | 0 | 9   | _ |
| Honda Civic 2017 (         | 2017 >)                      |          |          |          |          | db.      | 9 | 9   | 6 |