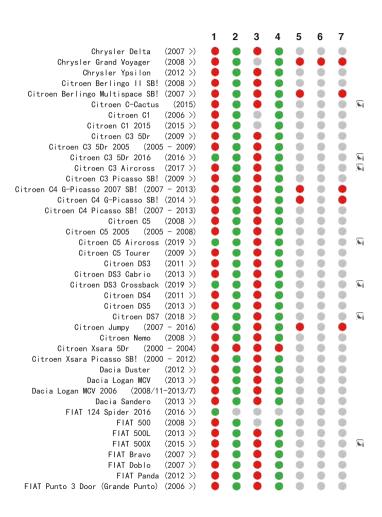

### **Car Compatibility List**

#### www.chicco.com

This car seat is suitable to fix into seat positions in most cars. The numbers on the diagram below correspond with the vehicle fitting positions listed in the following pages.

If your child restraint can be fitted, it is marked with 
If your child restraint cannot be fitted, it is marked with

i-Size vehicles are marked with

Vehicles with under-floor storage boxes are marked with \$8! -Please consult your vehicle user manual or dealer when fitting this seat in a vehicle with under-floor storage boxes.

Vehicles with a cabin roof height which could restrict the seat being installed forward facing are marked with!

If your vehicle is not listed in this manual or it is not marked with either a oo then please refer to your vehicle's handbook or contact the manufacturer for further information.

Seat positions in other cars may also be suitable to accept the child restraint. If in doubt, consult either the child restraint manufacturer or the retailer.

Before you purchase the vehicle, check that it is equipped with the appropriate anchorages.

ALWAYS give priority to the rear seats of your vehicle.

DO NOT fit your child restraint onto a vehicle seat fitted with an airbag, unless it can be, and is deactivated. Death or serious injuries can be caused by an activated AIRBAG system.

This fitting-list was carefully prepared using scientific data collected from both vehicle and car seat. No liability is accepted for the accuracy of the list, which is for guidance purposes only. You are advised to check that the seat you purchase is compatible with your car at the time of purchase.