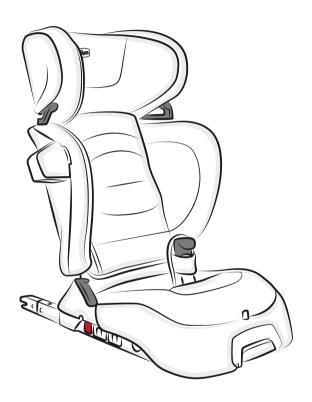

## **Car Compatibility List**

## Chicco Fold&Go i-Size (100-150 cm): 3-point vehicle belt + Isofix Connectors