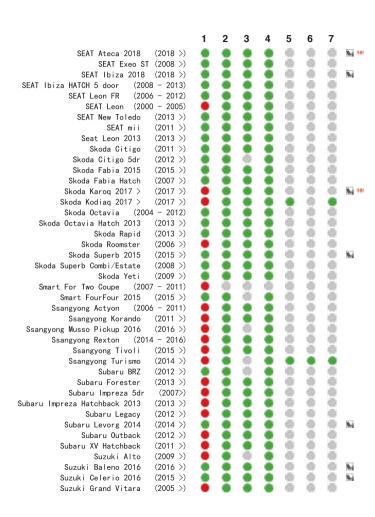

## www.chicco.com

This car seat is suitable to fix into seat positions in most cars. The numbers on the diagram below correspond with the vehicle fitting positions listed in the following pages.

If your child restraint can be fitted, it is marked with 
If your child restraint cannot be fitted, it is marked with

i-Size vehicles are marked with

Vehicles with under-floor storage boxes are marked with \$8! -Please consult your vehicle user manual or dealer when fitting this seat in a vehicle with under-floor storage boxes.

Vehicles with a cabin roof height which could restrict the seat being installed forward facing are marked with!

If your vehicle is not listed in this manual or it is not marked with either a oo then please refer to your vehicle's handbook or contact the manufacturer for further information.

Seat positions in other cars may also be suitable to accept the child restraint. If in doubt, consult either the child restraint manufacturer or the retailer.

Before you purchase the vehicle, check that it is equipped with the appropriate anchorages.

ALWAYS give priority to the rear seats of your vehicle.

DO NOT fit your child restraint onto a vehicle seat fitted with an airbag, unless it can be, and is deactivated. Death or serious injuries can be caused by an activated AIRBAG system.

This fitting-list was carefully prepared using scientific data collected from both vehicle and car seat. No liability is accepted for the accuracy of the list, which is for guidance purposes only. You are advised to check that the seat you purchase is compatible with your car at the time of purchase.