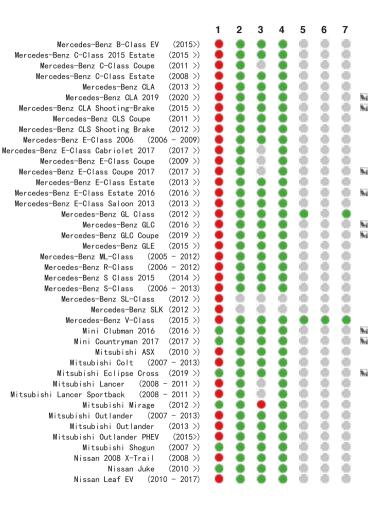

## www.chicco.com

This car seat is suitable to fix into seat positions in most cars. The numbers on the diagram below correspond with the vehicle fitting positions listed in the following pages.

If your child restraint can be fitted, it is marked with 
If your child restraint cannot be fitted, it is marked with

i-Size vehicles are marked with

Vehicles with under-floor storage boxes are marked with \$8! -Please consult your vehicle user manual or dealer when fitting this seat in a vehicle with under-floor storage boxes.

Vehicles with a cabin roof height which could restrict the seat being installed forward facing are marked with!

If your vehicle is not listed in this manual or it is not marked with either a oo then please refer to your vehicle's handbook or contact the manufacturer for further information.

Seat positions in other cars may also be suitable to accept the child restraint. If in doubt, consult either the child restraint manufacturer or the retailer.

Before you purchase the vehicle, check that it is equipped with the appropriate anchorages.

ALWAYS give priority to the rear seats of your vehicle.

DO NOT fit your child restraint onto a vehicle seat fitted with an airbag, unless it can be, and is deactivated. Death or serious injuries can be caused by an activated AIRBAG system.

This fitting-list was carefully prepared using scientific data collected from both vehicle and car seat. No liability is accepted for the accuracy of the list, which is for guidance purposes only. You are advised to check that the seat you purchase is compatible with your car at the time of purchase.