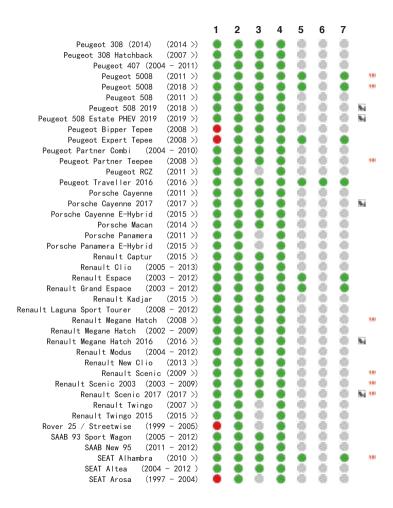

## www.chicco.com

This car seat is suitable to fix into seat positions in most cars. The numbers on the diagram below correspond with the vehicle fitting positions listed in the following pages.

If your child restraint can be fitted, it is marked with 
If your child restraint cannot be fitted, it is marked with

i-Size vehicles are marked with

Vehicles with under-floor storage boxes are marked with \$8! -Please consult your vehicle user manual or dealer when fitting this seat in a vehicle with under-floor storage boxes.

Vehicles with a cabin roof height which could restrict the seat being installed forward facing are marked with!

If your vehicle is not listed in this manual or it is not marked with either a oo then please refer to your vehicle's handbook or contact the manufacturer for further information.

Seat positions in other cars may also be suitable to accept the child restraint. If in doubt, consult either the child restraint manufacturer or the retailer.

Before you purchase the vehicle, check that it is equipped with the appropriate anchorages.

ALWAYS give priority to the rear seats of your vehicle.

DO NOT fit your child restraint onto a vehicle seat fitted with an airbag, unless it can be, and is deactivated. Death or serious injuries can be caused by an activated AIRBAG system.

This fitting-list was carefully prepared using scientific data collected from both vehicle and car seat. No liability is accepted for the accuracy of the list, which is for guidance purposes only. You are advised to check that the seat you purchase is compatible with your car at the time of purchase.