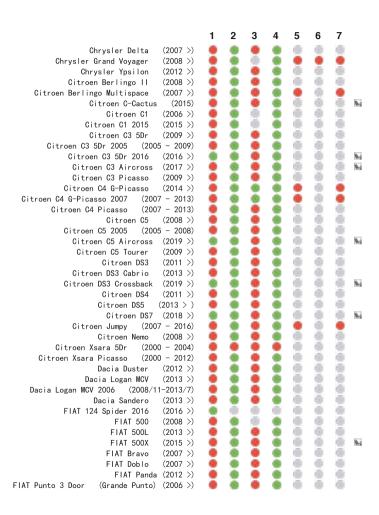

## www.chicco.com

This car seat is suitable to fix into seat positions in most cars. The numbers on the diagram below correspond with the vehicle fitting positions listed in the following pages.

If your child restraint can be fitted, it is marked with 
If your child restraint cannot be fitted, it is marked with

i-Size vehicles are marked with

Vehicles with under-floor storage boxes are marked with \$8! -Please consult your vehicle user manual or dealer when fitting this seat in a vehicle with under-floor storage boxes.

Vehicles with a cabin roof height which could restrict the seat being installed forward facing are marked with!

If your vehicle is not listed in this manual or it is not marked with either a oo then please refer to your vehicle's handbook or contact the manufacturer for further information.

Seat positions in other cars may also be suitable to accept the child restraint. If in doubt, consult either the child restraint manufacturer or the retailer.

Before you purchase the vehicle, check that it is equipped with the appropriate anchorages.

ALWAYS give priority to the rear seats of your vehicle.

DO NOT fit your child restraint onto a vehicle seat fitted with an airbag, unless it can be, and is deactivated. Death or serious injuries can be caused by an activated AIRBAG system.

This fitting-list was carefully prepared using scientific data collected from both vehicle and car seat. No liability is accepted for the accuracy of the list, which is for guidance purposes only. You are advised to check that the seat you purchase is compatible with your car at the time of purchase.