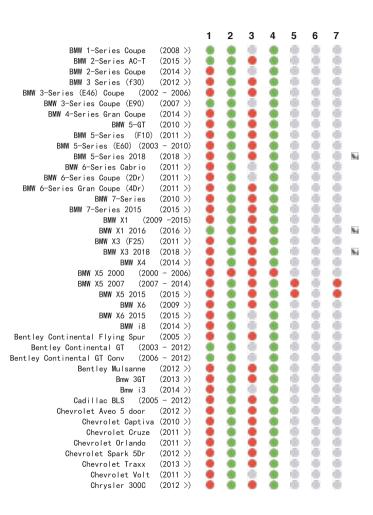

## www.chicco.com

This car seat is suitable to fix into seat positions in most cars. The numbers on the diagram below correspond with the vehicle fitting positions listed in the following pages.

If your child restraint can be fitted, it is marked with 
If your child restraint cannot be fitted, it is marked with

i-Size vehicles are marked with

Vehicles with under-floor storage boxes are marked with \$8! -Please consult your vehicle user manual or dealer when fitting this seat in a vehicle with under-floor storage boxes.

Vehicles with a cabin roof height which could restrict the seat being installed forward facing are marked with!

If your vehicle is not listed in this manual or it is not marked with either a oo then please refer to your vehicle's handbook or contact the manufacturer for further information.

Seat positions in other cars may also be suitable to accept the child restraint. If in doubt, consult either the child restraint manufacturer or the retailer.

Before you purchase the vehicle, check that it is equipped with the appropriate anchorages.

ALWAYS give priority to the rear seats of your vehicle.

DO NOT fit your child restraint onto a vehicle seat fitted with an airbag, unless it can be, and is deactivated. Death or serious injuries can be caused by an activated AIRBAG system.

This fitting-list was carefully prepared using scientific data collected from both vehicle and car seat. No liability is accepted for the accuracy of the list, which is for guidance purposes only. You are advised to check that the seat you purchase is compatible with your car at the time of purchase.