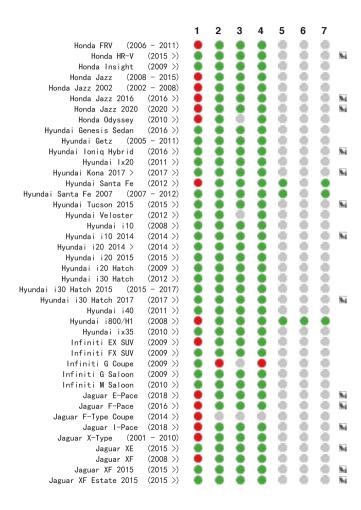

## www.chicco.com

This car seat is suitable to fix into seat positions in most cars. The numbers on the diagram below correspond with the vehicle fitting positions listed in the following pages.

If your child restraint can be fitted, it is marked with 
If your child restraint cannot be fitted, it is marked with

i-Size vehicles are marked with

Vehicles with under-floor storage boxes are marked with \$8! -Please consult your vehicle user manual or dealer when fitting this seat in a vehicle with under-floor storage boxes.

Vehicles with a cabin roof height which could restrict the seat being installed forward facing are marked with!

If your vehicle is not listed in this manual or it is not marked with either a oo then please refer to your vehicle's handbook or contact the manufacturer for further information.

Seat positions in other cars may also be suitable to accept the child restraint. If in doubt, consult either the child restraint manufacturer or the retailer.

Before you purchase the vehicle, check that it is equipped with the appropriate anchorages.

ALWAYS give priority to the rear seats of your vehicle.

DO NOT fit your child restraint onto a vehicle seat fitted with an airbag, unless it can be, and is deactivated. Death or serious injuries can be caused by an activated AIRBAG system.

This fitting-list was carefully prepared using scientific data collected from both vehicle and car seat. No liability is accepted for the accuracy of the list, which is for guidance purposes only. You are advised to check that the seat you purchase is compatible with your car at the time of purchase.