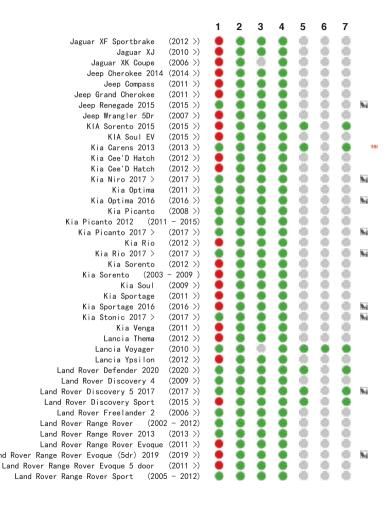

## www.chicco.com

This car seat is suitable to fix into seat positions in most cars. The numbers on the diagram below correspond with the vehicle fitting positions listed in the following pages.

If your child restraint can be fitted, it is marked with 
If your child restraint cannot be fitted, it is marked with

i-Size vehicles are marked with

Vehicles with under-floor storage boxes are marked with \$8! -Please consult your vehicle user manual or dealer when fitting this seat in a vehicle with under-floor storage boxes.

Vehicles with a cabin roof height which could restrict the seat being installed forward facing are marked with!

If your vehicle is not listed in this manual or it is not marked with either a oo then please refer to your vehicle's handbook or contact the manufacturer for further information.

Seat positions in other cars may also be suitable to accept the child restraint. If in doubt, consult either the child restraint manufacturer or the retailer.

Before you purchase the vehicle, check that it is equipped with the appropriate anchorages.

ALWAYS give priority to the rear seats of your vehicle.

DO NOT fit your child restraint onto a vehicle seat fitted with an airbag, unless it can be, and is deactivated. Death or serious injuries can be caused by an activated AIRBAG system.

This fitting-list was carefully prepared using scientific data collected from both vehicle and car seat. No liability is accepted for the accuracy of the list, which is for guidance purposes only. You are advised to check that the seat you purchase is compatible with your car at the time of purchase.