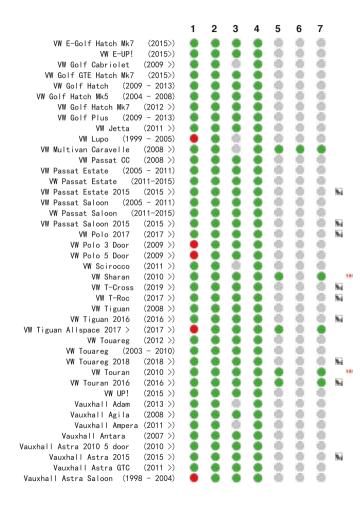

## **Car Compatibility List**

## www.chicco.com

This car seat is suitable to fix into seat positions in most cars. The numbers on the diagram below correspond with the vehicle fitting positions listed in the following pages.

If your child restraint can be fitted, it is marked with 
If your child restraint cannot be fitted, it is marked with

i-Size vehicles are marked with

Vehicles with under-floor storage boxes are marked with \$8! -Please consult your vehicle user manual or dealer when fitting this seat in a vehicle with under-floor storage boxes.

Vehicles with a cabin roof height which could restrict the seat being installed forward facing are marked with!

If your vehicle is not listed in this manual or it is not marked with either a oo then please refer to your vehicle's handbook or contact the manufacturer for further information.

Seat positions in other cars may also be suitable to accept the child restraint. If in doubt, consult either the child restraint manufacturer or the retailer.

Before you purchase the vehicle, check that it is equipped with the appropriate anchorages.

ALWAYS give priority to the rear seats of your vehicle.

DO NOT fit your child restraint onto a vehicle seat fitted with an airbag, unless it can be, and is deactivated. Death or serious injuries can be caused by an activated AIRBAG system.

This fitting-list was carefully prepared using scientific data collected from both vehicle and car seat. No liability is accepted for the accuracy of the list, which is for guidance purposes only. You are advised to check that the seat you purchase is compatible with your car at the time of purchase.