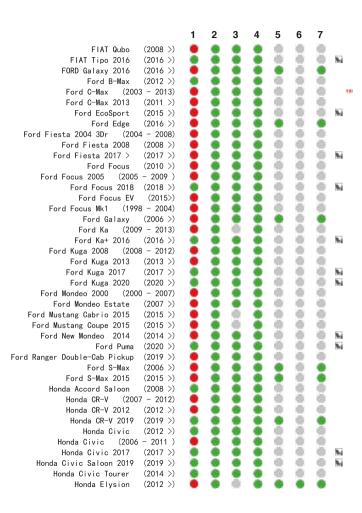

## www.chicco.com

This car seat is suitable to fix into seat positions in most cars. The numbers on the diagram below correspond with the vehicle fitting positions listed in the following pages.

If your child restraint can be fitted, it is marked with 
If your child restraint cannot be fitted, it is marked with

i-Size vehicles are marked with

Vehicles with under-floor storage boxes are marked with \$8! -Please consult your vehicle user manual or dealer when fitting this seat in a vehicle with under-floor storage boxes.

Vehicles with a cabin roof height which could restrict the seat being installed forward facing are marked with!

If your vehicle is not listed in this manual or it is not marked with either a oo then please refer to your vehicle's handbook or contact the manufacturer for further information.

Seat positions in other cars may also be suitable to accept the child restraint. If in doubt, consult either the child restraint manufacturer or the retailer.

Before you purchase the vehicle, check that it is equipped with the appropriate anchorages.

ALWAYS give priority to the rear seats of your vehicle.

DO NOT fit your child restraint onto a vehicle seat fitted with an airbag, unless it can be, and is deactivated. Death or serious injuries can be caused by an activated AIRBAG system.

This fitting-list was carefully prepared using scientific data collected from both vehicle and car seat. No liability is accepted for the accuracy of the list, which is for guidance purposes only. You are advised to check that the seat you purchase is compatible with your car at the time of purchase.