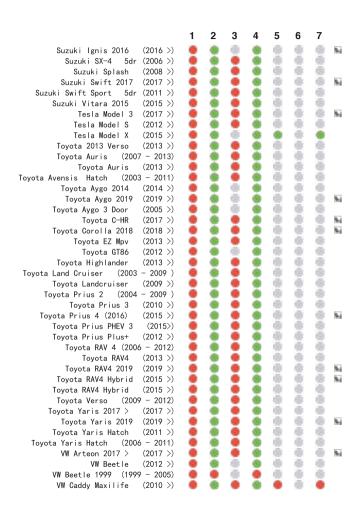

## www.chicco.com

This car seat is suitable to fix into seat positions in most cars. The numbers on the diagram below correspond with the vehicle fitting positions listed in the following pages.

If your child restraint can be fitted, it is marked with 
If your child restraint cannot be fitted, it is marked with

i-Size vehicles are marked with

Vehicles with under-floor storage boxes are marked with \$8! -Please consult your vehicle user manual or dealer when fitting this seat in a vehicle with under-floor storage boxes.

Vehicles with a cabin roof height which could restrict the seat being installed forward facing are marked with!

If your vehicle is not listed in this manual or it is not marked with either a oo then please refer to your vehicle's handbook or contact the manufacturer for further information.

Seat positions in other cars may also be suitable to accept the child restraint. If in doubt, consult either the child restraint manufacturer or the retailer.

Before you purchase the vehicle, check that it is equipped with the appropriate anchorages.

ALWAYS give priority to the rear seats of your vehicle.

DO NOT fit your child restraint onto a vehicle seat fitted with an airbag, unless it can be, and is deactivated. Death or serious injuries can be caused by an activated AIRBAG system.

This fitting-list was carefully prepared using scientific data collected from both vehicle and car seat. No liability is accepted for the accuracy of the list, which is for guidance purposes only. You are advised to check that the seat you purchase is compatible with your car at the time of purchase.

## Chicco Fold&Go i-Size (100-150 cm): 3-point vehicle belt + Isofix Connectors

## Chicco Fold&Go i-Size (100-150 cm): 3-point vehicle belt

This vehicle list is constantly updated.

The latest version can be obtained by scanning the QRcode above or from www.chicco.com