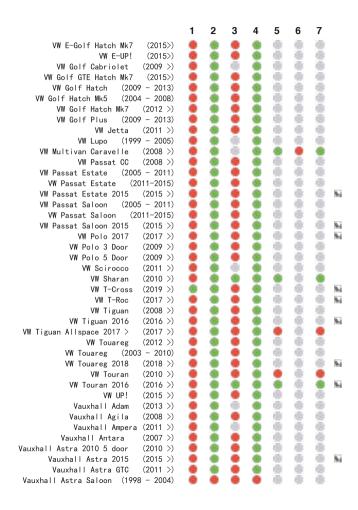

## www.chicco.com

This car seat is suitable to fix into seat positions in most cars. The numbers on the diagram below correspond with the vehicle fitting positions listed in the following pages.

If your child restraint can be fitted, it is marked with 
If your child restraint cannot be fitted, it is marked with

i-Size vehicles are marked with

Vehicles with under-floor storage boxes are marked with \$8! -Please consult your vehicle user manual or dealer when fitting this seat in a vehicle with under-floor storage boxes.

Vehicles with a cabin roof height which could restrict the seat being installed forward facing are marked with!

If your vehicle is not listed in this manual or it is not marked with either a oo then please refer to your vehicle's handbook or contact the manufacturer for further information.

Seat positions in other cars may also be suitable to accept the child restraint. If in doubt, consult either the child restraint manufacturer or the retailer.

Before you purchase the vehicle, check that it is equipped with the appropriate anchorages.

ALWAYS give priority to the rear seats of your vehicle.

DO NOT fit your child restraint onto a vehicle seat fitted with an airbag, unless it can be, and is deactivated. Death or serious injuries can be caused by an activated AIRBAG system.

This fitting-list was carefully prepared using scientific data collected from both vehicle and car seat. No liability is accepted for the accuracy of the list, which is for guidance purposes only. You are advised to check that the seat you purchase is compatible with your car at the time of purchase.

## Chicco Fold&Go i-Size (100-150 cm): 3-point vehicle belt + Isofix Connectors

## Chicco Fold&Go i-Size (100-150 cm): 3-point vehicle belt

This vehicle list is constantly updated.

The latest version can be obtained by scanning the QRcode above or from www.chicco.com