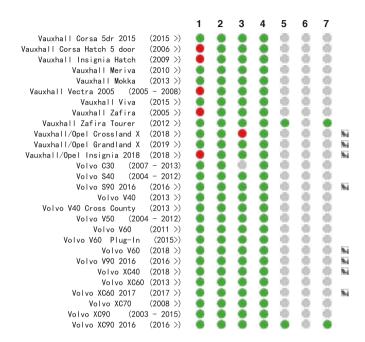

## **Car Compatibility List**

## www.chicco.com

This car seat is suitable to fix into seat positions in most cars. The numbers on the diagram below correspond with the vehicle fitting positions listed in the following pages.

If your child restraint can be fitted, it is marked with 
If your child restraint cannot be fitted, it is marked with

i-Size vehicles are marked with

Vehicles with under-floor storage boxes are marked with \$8! -Please consult your vehicle user manual or dealer when fitting this seat in a vehicle with under-floor storage boxes.

Vehicles with a cabin roof height which could restrict the seat being installed forward facing are marked with!

If your vehicle is not listed in this manual or it is not marked with either a oo then please refer to your vehicle's handbook or contact the manufacturer for further information.

Seat positions in other cars may also be suitable to accept the child restraint. If in doubt, consult either the child restraint manufacturer or the retailer.

Before you purchase the vehicle, check that it is equipped with the appropriate anchorages.

ALWAYS give priority to the rear seats of your vehicle.

DO NOT fit your child restraint onto a vehicle seat fitted with an airbag, unless it can be, and is deactivated. Death or serious injuries can be caused by an activated AIRBAG system.

This fitting-list was carefully prepared using scientific data collected from both vehicle and car seat. No liability is accepted for the accuracy of the list, which is for guidance purposes only. You are advised to check that the seat you purchase is compatible with your car at the time of purchase.