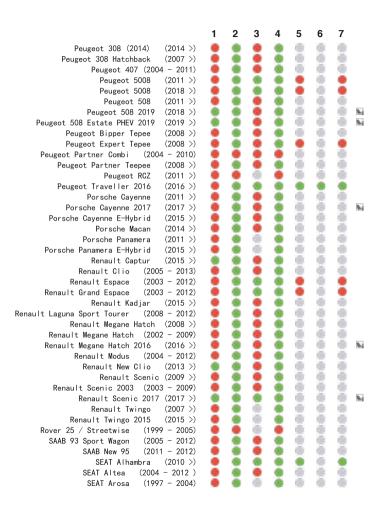

## www.chicco.com

This car seat is suitable to fix into seat positions in most cars. The numbers on the diagram below correspond with the vehicle fitting positions listed in the following pages.

If your child restraint can be fitted, it is marked with 
If your child restraint cannot be fitted, it is marked with

i-Size vehicles are marked with

Vehicles with under-floor storage boxes are marked with \$8! -Please consult your vehicle user manual or dealer when fitting this seat in a vehicle with under-floor storage boxes.

Vehicles with a cabin roof height which could restrict the seat being installed forward facing are marked with!

If your vehicle is not listed in this manual or it is not marked with either a oo then please refer to your vehicle's handbook or contact the manufacturer for further information.

Seat positions in other cars may also be suitable to accept the child restraint. If in doubt, consult either the child restraint manufacturer or the retailer.

Before you purchase the vehicle, check that it is equipped with the appropriate anchorages.

ALWAYS give priority to the rear seats of your vehicle.

DO NOT fit your child restraint onto a vehicle seat fitted with an airbag, unless it can be, and is deactivated. Death or serious injuries can be caused by an activated AIRBAG system.

This fitting-list was carefully prepared using scientific data collected from both vehicle and car seat. No liability is accepted for the accuracy of the list, which is for guidance purposes only. You are advised to check that the seat you purchase is compatible with your car at the time of purchase.

## Chicco Fold&Go i-Size (100-150 cm): 3-point vehicle belt + Isofix Connectors

## Chicco Fold&Go i-Size (100-150 cm): 3-point vehicle belt

This vehicle list is constantly updated.

The latest version can be obtained by scanning the QRcode above or from www.chicco.com