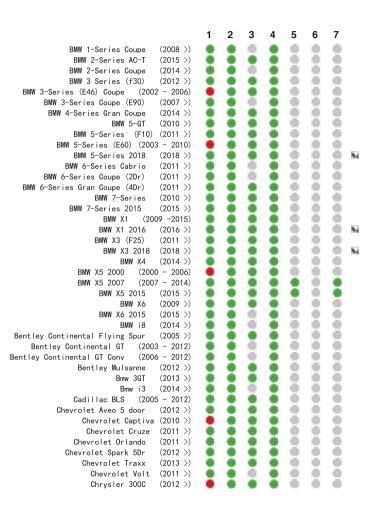

## **Car Compatibility List**

## www.chicco.com

This car seat is suitable to fix into seat positions in most cars. The numbers on the diagram below correspond with the vehicle fitting positions listed in the following pages.

If your child restraint can be fitted, it is marked with 
If your child restraint cannot be fitted, it is marked with

i-Size vehicles are marked with

Vehicles with under-floor storage boxes are marked with \$8! -Please consult your vehicle user manual or dealer when fitting this seat in a vehicle with under-floor storage boxes.

Vehicles with a cabin roof height which could restrict the seat being installed forward facing are marked with!

If your vehicle is not listed in this manual or it is not marked with either a oo then please refer to your vehicle's handbook or contact the manufacturer for further information.

Seat positions in other cars may also be suitable to accept the child restraint. If in doubt, consult either the child restraint manufacturer or the retailer.

Before you purchase the vehicle, check that it is equipped with the appropriate anchorages.

ALWAYS give priority to the rear seats of your vehicle.

DO NOT fit your child restraint onto a vehicle seat fitted with an airbag, unless it can be, and is deactivated. Death or serious injuries can be caused by an activated AIRBAG system.

This fitting-list was carefully prepared using scientific data collected from both vehicle and car seat. No liability is accepted for the accuracy of the list, which is for guidance purposes only. You are advised to check that the seat you purchase is compatible with your car at the time of purchase.