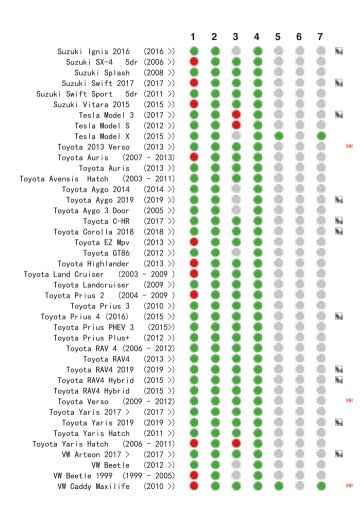

## **Car Compatibility List**

## www.chicco.com

This car seat is suitable to fix into seat positions in most cars. The numbers on the diagram below correspond with the vehicle fitting positions listed in the following pages.

If your child restraint can be fitted, it is marked with 
If your child restraint cannot be fitted, it is marked with

i-Size vehicles are marked with

Vehicles with under-floor storage boxes are marked with \$8! -Please consult your vehicle user manual or dealer when fitting this seat in a vehicle with under-floor storage boxes.

Vehicles with a cabin roof height which could restrict the seat being installed forward facing are marked with!

If your vehicle is not listed in this manual or it is not marked with either a oo then please refer to your vehicle's handbook or contact the manufacturer for further information.

Seat positions in other cars may also be suitable to accept the child restraint. If in doubt, consult either the child restraint manufacturer or the retailer.

Before you purchase the vehicle, check that it is equipped with the appropriate anchorages.

ALWAYS give priority to the rear seats of your vehicle.

DO NOT fit your child restraint onto a vehicle seat fitted with an airbag, unless it can be, and is deactivated. Death or serious injuries can be caused by an activated AIRBAG system.

This fitting-list was carefully prepared using scientific data collected from both vehicle and car seat. No liability is accepted for the accuracy of the list, which is for guidance purposes only. You are advised to check that the seat you purchase is compatible with your car at the time of purchase.