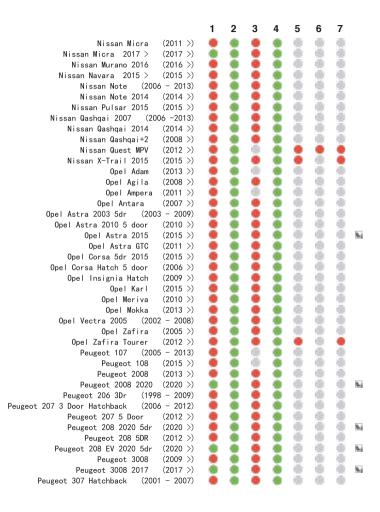

## www.chicco.com

This car seat is suitable to fix into seat positions in most cars. The numbers on the diagram below correspond with the vehicle fitting positions listed in the following pages.

If your child restraint can be fitted, it is marked with 
If your child restraint cannot be fitted, it is marked with

i-Size vehicles are marked with

Vehicles with under-floor storage boxes are marked with \$8! -Please consult your vehicle user manual or dealer when fitting this seat in a vehicle with under-floor storage boxes.

Vehicles with a cabin roof height which could restrict the seat being installed forward facing are marked with!

If your vehicle is not listed in this manual or it is not marked with either a oo then please refer to your vehicle's handbook or contact the manufacturer for further information.

Seat positions in other cars may also be suitable to accept the child restraint. If in doubt, consult either the child restraint manufacturer or the retailer.

Before you purchase the vehicle, check that it is equipped with the appropriate anchorages.

ALWAYS give priority to the rear seats of your vehicle.

DO NOT fit your child restraint onto a vehicle seat fitted with an airbag, unless it can be, and is deactivated. Death or serious injuries can be caused by an activated AIRBAG system.

This fitting-list was carefully prepared using scientific data collected from both vehicle and car seat. No liability is accepted for the accuracy of the list, which is for guidance purposes only. You are advised to check that the seat you purchase is compatible with your car at the time of purchase.

## Chicco Fold&Go i-Size (100-150 cm): 3-point vehicle belt + Isofix Connectors