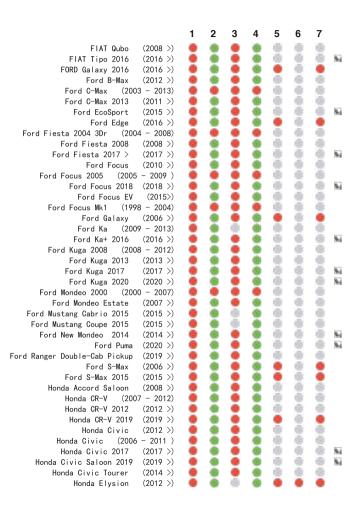

## www.chicco.com

This car seat is suitable to fix into seat positions in most cars. The numbers on the diagram below correspond with the vehicle fitting positions listed in the following pages.

If your child restraint can be fitted, it is marked with 
If your child restraint cannot be fitted, it is marked with

i-Size vehicles are marked with

Vehicles with under-floor storage boxes are marked with \$8! -Please consult your vehicle user manual or dealer when fitting this seat in a vehicle with under-floor storage boxes.

Vehicles with a cabin roof height which could restrict the seat being installed forward facing are marked with!

If your vehicle is not listed in this manual or it is not marked with either a oo then please refer to your vehicle's handbook or contact the manufacturer for further information.

Seat positions in other cars may also be suitable to accept the child restraint. If in doubt, consult either the child restraint manufacturer or the retailer.

Before you purchase the vehicle, check that it is equipped with the appropriate anchorages.

ALWAYS give priority to the rear seats of your vehicle.

DO NOT fit your child restraint onto a vehicle seat fitted with an airbag, unless it can be, and is deactivated. Death or serious injuries can be caused by an activated AIRBAG system.

This fitting-list was carefully prepared using scientific data collected from both vehicle and car seat. No liability is accepted for the accuracy of the list, which is for guidance purposes only. You are advised to check that the seat you purchase is compatible with your car at the time of purchase.