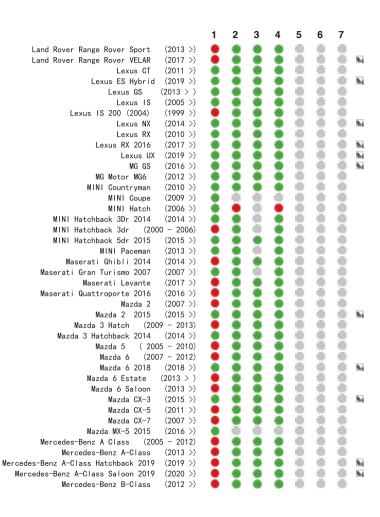

## www.chicco.com

This car seat is suitable to fix into seat positions in most cars. The numbers on the diagram below correspond with the vehicle fitting positions listed in the following pages.

If your child restraint can be fitted, it is marked with 
If your child restraint cannot be fitted, it is marked with

i-Size vehicles are marked with

Vehicles with under-floor storage boxes are marked with \$8! -Please consult your vehicle user manual or dealer when fitting this seat in a vehicle with under-floor storage boxes.

Vehicles with a cabin roof height which could restrict the seat being installed forward facing are marked with!

If your vehicle is not listed in this manual or it is not marked with either a oo then please refer to your vehicle's handbook or contact the manufacturer for further information.

Seat positions in other cars may also be suitable to accept the child restraint. If in doubt, consult either the child restraint manufacturer or the retailer.

Before you purchase the vehicle, check that it is equipped with the appropriate anchorages.

ALWAYS give priority to the rear seats of your vehicle.

DO NOT fit your child restraint onto a vehicle seat fitted with an airbag, unless it can be, and is deactivated. Death or serious injuries can be caused by an activated AIRBAG system.

This fitting-list was carefully prepared using scientific data collected from both vehicle and car seat. No liability is accepted for the accuracy of the list, which is for guidance purposes only. You are advised to check that the seat you purchase is compatible with your car at the time of purchase.