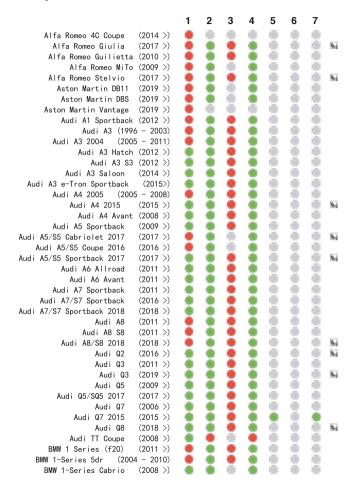

This fitting-list was carefully prepared using scientific data collected from both vehicle and car seat. No liability is accepted for the accuracy of the list, which is for guidance purposes only. You are advised to check that the seat you purchase is compatible with your car at the time of purchase.

## Chicco Fold&Go i-Size (100-150 cm): 3-point vehicle belt + Isofix Connectors

## Chicco Fold&Go i-Size (100-150 cm): 3-point vehicle belt

This vehicle list is constantly updated.

The latest version can be obtained by scanning the QRcode above or from www.chicco.com