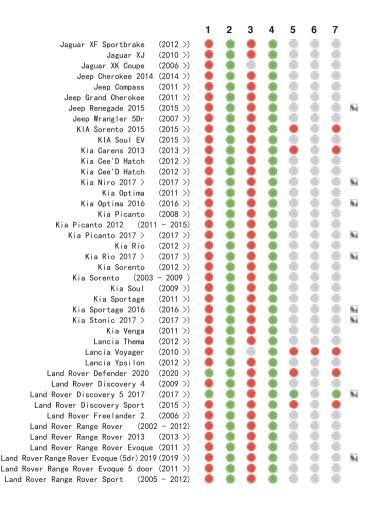

## www.chicco.com

This car seat is suitable to fix into seat positions in most cars. The numbers on the diagram below correspond with the vehicle fitting positions listed in the following pages.

If your child restraint can be fitted, it is marked with 
If your child restraint cannot be fitted, it is marked with

i-Size vehicles are marked with

Vehicles with under-floor storage boxes are marked with \$8! -Please consult your vehicle user manual or dealer when fitting this seat in a vehicle with under-floor storage boxes.

Vehicles with a cabin roof height which could restrict the seat being installed forward facing are marked with!

If your vehicle is not listed in this manual or it is not marked with either a oo then please refer to your vehicle's handbook or contact the manufacturer for further information.

Seat positions in other cars may also be suitable to accept the child restraint. If in doubt, consult either the child restraint manufacturer or the retailer.

Before you purchase the vehicle, check that it is equipped with the appropriate anchorages.

ALWAYS give priority to the rear seats of your vehicle.

DO NOT fit your child restraint onto a vehicle seat fitted with an airbag, unless it can be, and is deactivated. Death or serious injuries can be caused by an activated AIRBAG system.

This fitting-list was carefully prepared using scientific data collected from both vehicle and car seat. No liability is accepted for the accuracy of the list, which is for guidance purposes only. You are advised to check that the seat you purchase is compatible with your car at the time of purchase.

## Chicco Fold&Go i-Size (100-150 cm): 3-point vehicle belt + Isofix Connectors