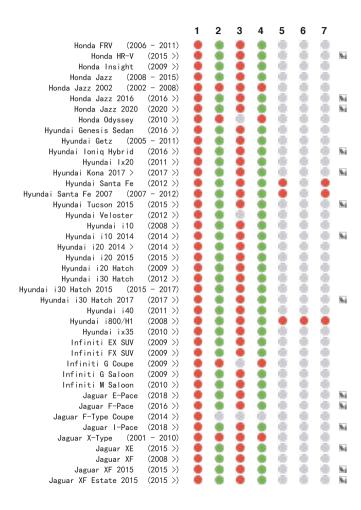

## www.chicco.com

This car seat is suitable to fix into seat positions in most cars. The numbers on the diagram below correspond with the vehicle fitting positions listed in the following pages.

If your child restraint can be fitted, it is marked with 
If your child restraint cannot be fitted, it is marked with

i-Size vehicles are marked with

Vehicles with under-floor storage boxes are marked with \$8! -Please consult your vehicle user manual or dealer when fitting this seat in a vehicle with under-floor storage boxes.

Vehicles with a cabin roof height which could restrict the seat being installed forward facing are marked with!

If your vehicle is not listed in this manual or it is not marked with either a oo then please refer to your vehicle's handbook or contact the manufacturer for further information.

Seat positions in other cars may also be suitable to accept the child restraint. If in doubt, consult either the child restraint manufacturer or the retailer.

Before you purchase the vehicle, check that it is equipped with the appropriate anchorages.

ALWAYS give priority to the rear seats of your vehicle.

DO NOT fit your child restraint onto a vehicle seat fitted with an airbag, unless it can be, and is deactivated. Death or serious injuries can be caused by an activated AIRBAG system.

This fitting-list was carefully prepared using scientific data collected from both vehicle and car seat. No liability is accepted for the accuracy of the list, which is for guidance purposes only. You are advised to check that the seat you purchase is compatible with your car at the time of purchase.