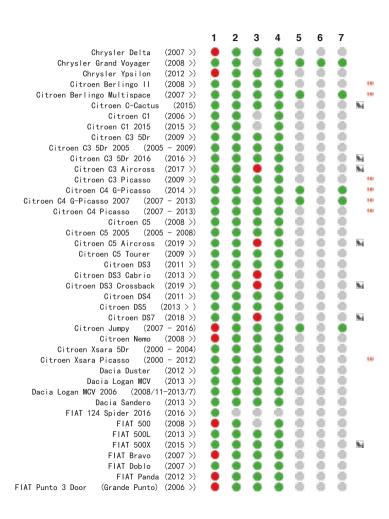

## **Car Compatibility List**

## www.chicco.com

This car seat is suitable to fix into seat positions in most cars. The numbers on the diagram below correspond with the vehicle fitting positions listed in the following pages.

If your child restraint can be fitted, it is marked with 
If your child restraint cannot be fitted, it is marked with

i-Size vehicles are marked with

Vehicles with under-floor storage boxes are marked with \$8! -Please consult your vehicle user manual or dealer when fitting this seat in a vehicle with under-floor storage boxes.

Vehicles with a cabin roof height which could restrict the seat being installed forward facing are marked with!

If your vehicle is not listed in this manual or it is not marked with either a oo then please refer to your vehicle's handbook or contact the manufacturer for further information.

Seat positions in other cars may also be suitable to accept the child restraint. If in doubt, consult either the child restraint manufacturer or the retailer.

Before you purchase the vehicle, check that it is equipped with the appropriate anchorages.

ALWAYS give priority to the rear seats of your vehicle.

DO NOT fit your child restraint onto a vehicle seat fitted with an airbag, unless it can be, and is deactivated. Death or serious injuries can be caused by an activated AIRBAG system.

This fitting-list was carefully prepared using scientific data collected from both vehicle and car seat. No liability is accepted for the accuracy of the list, which is for guidance purposes only. You are advised to check that the seat you purchase is compatible with your car at the time of purchase.