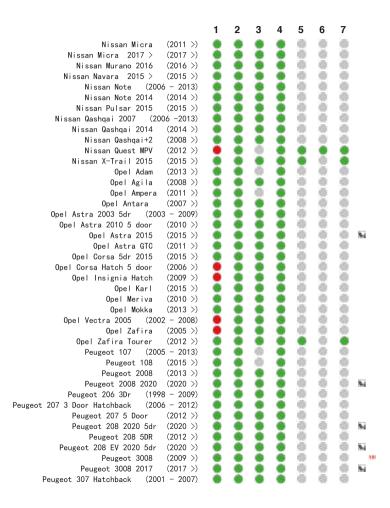

## www.chicco.com

This car seat is suitable to fix into seat positions in most cars. The numbers on the diagram below correspond with the vehicle fitting positions listed in the following pages.

If your child restraint can be fitted, it is marked with 
If your child restraint cannot be fitted, it is marked with

i-Size vehicles are marked with

Vehicles with under-floor storage boxes are marked with \$8! -Please consult your vehicle user manual or dealer when fitting this seat in a vehicle with under-floor storage boxes.

Vehicles with a cabin roof height which could restrict the seat being installed forward facing are marked with!

If your vehicle is not listed in this manual or it is not marked with either a oo then please refer to your vehicle's handbook or contact the manufacturer for further information.

Seat positions in other cars may also be suitable to accept the child restraint. If in doubt, consult either the child restraint manufacturer or the retailer.

Before you purchase the vehicle, check that it is equipped with the appropriate anchorages.

ALWAYS give priority to the rear seats of your vehicle.

DO NOT fit your child restraint onto a vehicle seat fitted with an airbag, unless it can be, and is deactivated. Death or serious injuries can be caused by an activated AIRBAG system.

This fitting-list was carefully prepared using scientific data collected from both vehicle and car seat. No liability is accepted for the accuracy of the list, which is for guidance purposes only. You are advised to check that the seat you purchase is compatible with your car at the time of purchase.