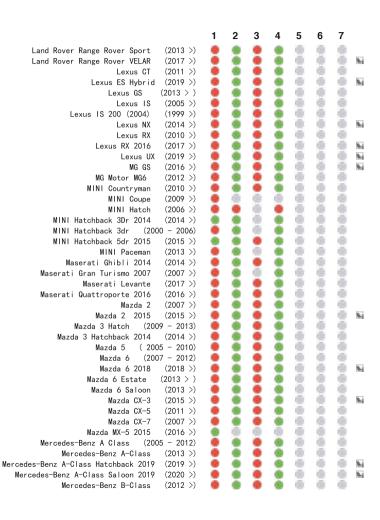

## www.chicco.com

This car seat is suitable to fix into seat positions in most cars. The numbers on the diagram below correspond with the vehicle fitting positions listed in the following pages.

If your child restraint can be fitted, it is marked with 
If your child restraint cannot be fitted, it is marked with

i-Size vehicles are marked with

Vehicles with under-floor storage boxes are marked with \$8! -Please consult your vehicle user manual or dealer when fitting this seat in a vehicle with under-floor storage boxes.

Vehicles with a cabin roof height which could restrict the seat being installed forward facing are marked with!

If your vehicle is not listed in this manual or it is not marked with either a oo then please refer to your vehicle's handbook or contact the manufacturer for further information.

Seat positions in other cars may also be suitable to accept the child restraint. If in doubt, consult either the child restraint manufacturer or the retailer.

Before you purchase the vehicle, check that it is equipped with the appropriate anchorages.

ALWAYS give priority to the rear seats of your vehicle.

DO NOT fit your child restraint onto a vehicle seat fitted with an airbag, unless it can be, and is deactivated. Death or serious injuries can be caused by an activated AIRBAG system.

This fitting-list was carefully prepared using scientific data collected from both vehicle and car seat. No liability is accepted for the accuracy of the list, which is for guidance purposes only. You are advised to check that the seat you purchase is compatible with your car at the time of purchase.

## Chicco Fold&Go i-Size (100-150 cm): 3-point vehicle belt + Isofix Connectors