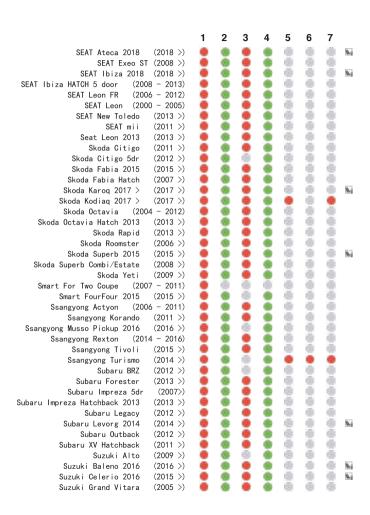

## www.chicco.com

This car seat is suitable to fix into seat positions in most cars. The numbers on the diagram below correspond with the vehicle fitting positions listed in the following pages.

If your child restraint can be fitted, it is marked with 
If your child restraint cannot be fitted, it is marked with

i-Size vehicles are marked with

Vehicles with under-floor storage boxes are marked with \$8! -Please consult your vehicle user manual or dealer when fitting this seat in a vehicle with under-floor storage boxes.

Vehicles with a cabin roof height which could restrict the seat being installed forward facing are marked with!

If your vehicle is not listed in this manual or it is not marked with either a oo then please refer to your vehicle's handbook or contact the manufacturer for further information.

Seat positions in other cars may also be suitable to accept the child restraint. If in doubt, consult either the child restraint manufacturer or the retailer.

Before you purchase the vehicle, check that it is equipped with the appropriate anchorages.

ALWAYS give priority to the rear seats of your vehicle.

DO NOT fit your child restraint onto a vehicle seat fitted with an airbag, unless it can be, and is deactivated. Death or serious injuries can be caused by an activated AIRBAG system.

This fitting-list was carefully prepared using scientific data collected from both vehicle and car seat. No liability is accepted for the accuracy of the list, which is for guidance purposes only. You are advised to check that the seat you purchase is compatible with your car at the time of purchase.

## Chicco Fold&Go i-Size (100-150 cm): 3-point vehicle belt + Isofix Connectors

## Chicco Fold&Go i-Size (100-150 cm): 3-point vehicle belt

This vehicle list is constantly updated.

The latest version can be obtained by scanning the QRcode above or from www.chicco.com