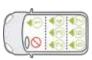

## www.chicco.com

This car seat is suitable to fix into seat positions in most cars. The numbers on the diagram below correspond with the vehicle fitting positions listed in the following pages.

If your child restraint can be fitted, it is marked with 
If your child restraint cannot be fitted, it is marked with

i-Size vehicles are marked with

Vehicles with under-floor storage boxes are marked with \$8! -Please consult your vehicle user manual or dealer when fitting this seat in a vehicle with under-floor storage boxes.

Vehicles with a cabin roof height which could restrict the seat being installed forward facing are marked with!

If your vehicle is not listed in this manual or it is not marked with either a oo then please refer to your vehicle's handbook or contact the manufacturer for further information.

Seat positions in other cars may also be suitable to accept the child restraint. If in doubt, consult either the child restraint manufacturer or the retailer.

Before you purchase the vehicle, check that it is equipped with the appropriate anchorages.

ALWAYS give priority to the rear seats of your vehicle.

DO NOT fit your child restraint onto a vehicle seat fitted with an airbag, unless it can be, and is deactivated. Death or serious injuries can be caused by an activated AIRBAG system.