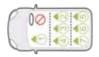

## www.chicco.com

This car seat is suitable to fix into seat positions in most cars. The numbers on the diagram below correspond with the vehicle fitting positions listed in the following pages.

If your child restraint can be fitted, it is marked with 
If your child restraint cannot be fitted, it is marked with

i-Size vehicles are marked with

Vehicles with under-floor storage boxes are marked with \$8! -Please consult your vehicle user manual or dealer when fitting this seat in a vehicle with under-floor storage boxes.

Vehicles with a cabin roof height which could restrict the seat being installed forward facing are marked with!

If your vehicle is not listed in this manual or it is not marked with either a oo then please refer to your vehicle's handbook or contact the manufacturer for further information.

Seat positions in other cars may also be suitable to accept the child restraint. If in doubt, consult either the child restraint manufacturer or the retailer.

Before you purchase the vehicle, check that it is equipped with the appropriate anchorages.

ALWAYS give priority to the rear seats of your vehicle.

DO NOT fit your child restraint onto a vehicle seat fitted with an airbag, unless it can be, and is deactivated. Death or serious injuries can be caused by an activated AIRBAG system.