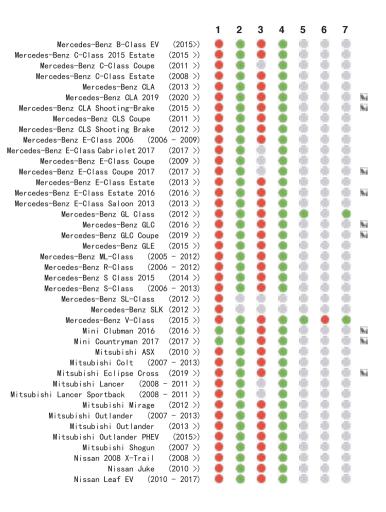

## www.chicco.com

This car seat is suitable to fix into seat positions in most cars. The numbers on the diagram below correspond with the vehicle fitting positions listed in the following pages.

If your child restraint can be fitted, it is marked with 
If your child restraint cannot be fitted, it is marked with

i-Size vehicles are marked with

Vehicles with under-floor storage boxes are marked with \$8! -Please consult your vehicle user manual or dealer when fitting this seat in a vehicle with under-floor storage boxes.

Vehicles with a cabin roof height which could restrict the seat being installed forward facing are marked with!

If your vehicle is not listed in this manual or it is not marked with either a oo then please refer to your vehicle's handbook or contact the manufacturer for further information.

Seat positions in other cars may also be suitable to accept the child restraint. If in doubt, consult either the child restraint manufacturer or the retailer.

Before you purchase the vehicle, check that it is equipped with the appropriate anchorages.

ALWAYS give priority to the rear seats of your vehicle.

DO NOT fit your child restraint onto a vehicle seat fitted with an airbag, unless it can be, and is deactivated. Death or serious injuries can be caused by an activated AIRBAG system.

This fitting-list was carefully prepared using scientific data collected from both vehicle and car seat. No liability is accepted for the accuracy of the list, which is for guidance purposes only. You are advised to check that the seat you purchase is compatible with your car at the time of purchase.

## Chicco Fold&Go i-Size (100-150 cm): 3-point vehicle belt + Isofix Connectors