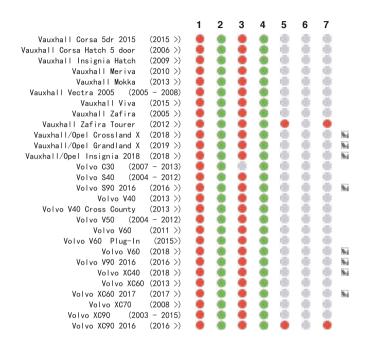

## **Car Compatibility List**

## www.chicco.com

This car seat is suitable to fix into seat positions in most cars. The numbers on the diagram below correspond with the vehicle fitting positions listed in the following pages.

If your child restraint can be fitted, it is marked with 
If your child restraint cannot be fitted, it is marked with

i-Size vehicles are marked with

Vehicles with under-floor storage boxes are marked with \$8! -Please consult your vehicle user manual or dealer when fitting this seat in a vehicle with under-floor storage boxes.

Vehicles with a cabin roof height which could restrict the seat being installed forward facing are marked with!

If your vehicle is not listed in this manual or it is not marked with either a oo then please refer to your vehicle's handbook or contact the manufacturer for further information.

Seat positions in other cars may also be suitable to accept the child restraint. If in doubt, consult either the child restraint manufacturer or the retailer.

Before you purchase the vehicle, check that it is equipped with the appropriate anchorages.

ALWAYS give priority to the rear seats of your vehicle.

DO NOT fit your child restraint onto a vehicle seat fitted with an airbag, unless it can be, and is deactivated. Death or serious injuries can be caused by an activated AIRBAG system.

This fitting-list was carefully prepared using scientific data collected from both vehicle and car seat. No liability is accepted for the accuracy of the list, which is for guidance purposes only. You are advised to check that the seat you purchase is compatible with your car at the time of purchase.