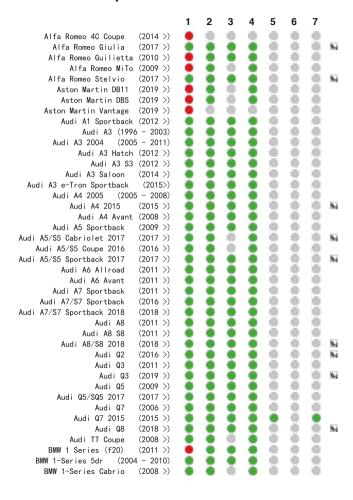

## **Car Compatibility List**

## www.chicco.com

This car seat is suitable to fix into seat positions in most cars. The numbers on the diagram below correspond with the vehicle fitting positions listed in the following pages.

If your child restraint can be fitted, it is marked with 
If your child restraint cannot be fitted, it is marked with

i-Size vehicles are marked with

Vehicles with under-floor storage boxes are marked with \$8! -Please consult your vehicle user manual or dealer when fitting this seat in a vehicle with under-floor storage boxes.

Vehicles with a cabin roof height which could restrict the seat being installed forward facing are marked with!

If your vehicle is not listed in this manual or it is not marked with either a oo then please refer to your vehicle's handbook or contact the manufacturer for further information.

Seat positions in other cars may also be suitable to accept the child restraint. If in doubt, consult either the child restraint manufacturer or the retailer.

Before you purchase the vehicle, check that it is equipped with the appropriate anchorages.

ALWAYS give priority to the rear seats of your vehicle.

DO NOT fit your child restraint onto a vehicle seat fitted with an airbag, unless it can be, and is deactivated. Death or serious injuries can be caused by an activated AIRBAG system.

This fitting-list was carefully prepared using scientific data collected from both vehicle and car seat. No liability is accepted for the accuracy of the list, which is for guidance purposes only. You are advised to check that the seat you purchase is compatible with your car at the time of purchase.